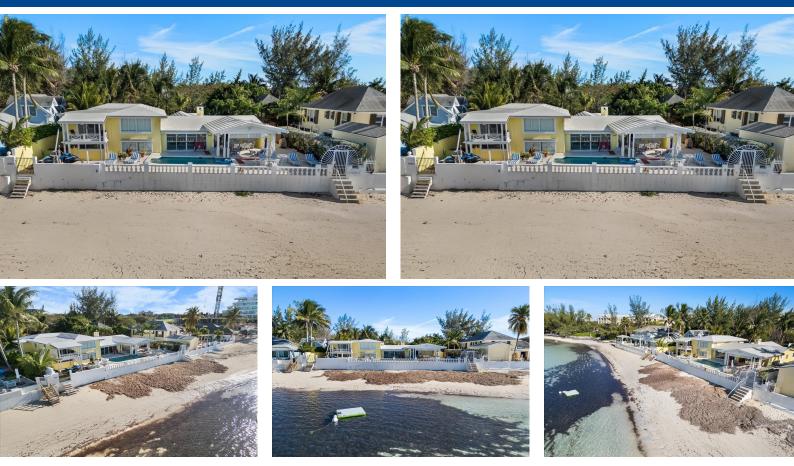

## EST BAY STREET, West Bay Street, New Providence/Parad

This is a rare to market offering of a stunning 6-bedroom, 5,500sqft beachfront home on a 16,784...

This is a rare to market offering of a stunning 6-bedroom, 5,500sqft beachfront home on a 16,784 sqft. lot. The well-kept home features unobstructed views of the ocean, beach and Bahamar from most rooms. A swimming pool, outdoor covered verandah, and terrace make for an incredible seaside oasis. The home has a solid track record of short-term rental revenue. This home can be purchased together with the home next door (Sun & Sea) which is also for sale to create a nearly 1-acre development parcel ideal for high-rise hotel or condominiums....read more on our website.

Bedrooms: 8 Bathrooms: 6 Lot Size: 16784 Subdivision: West Bay Street Features: Swimming Pool

Lot 11 WEST BAY STREET, West Bay Street, New Providence/Paradise Island Phone:

## \$4.950,000 ID# M61012 View Online www.sarlesrealty.com