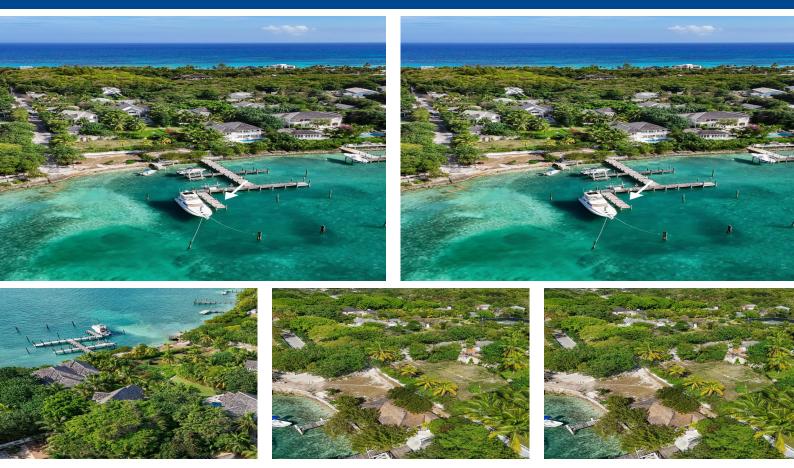

## VATERFRONT LOT WITH DOCK, Harbour Island, Eleuther

Presenting a prime waterfront lot with a large dock in the esteemed Harbour Island, Dunmore Town,...

Presenting a prime waterfront lot with a large dock in the esteemed Harbour Island, Dunmore Town, Bahamas. This 11,301 square foot elevated lot offers a deep water slip, making it ideal for boating enthusiasts. The property boasts stunning harbor views and includes a dock equipped with power and water, ensuring convenience for maritime activities. Perfect for a single-family residence, this lot provides an exceptional opportunity to build your dream home in a coveted location. Enjoy the serene waterfront lifestyle with easy access to the harbor....read more on our website.

## **\$5.980,000 ID# M60951** <u>View Online</u> www.sarlesrealty.com