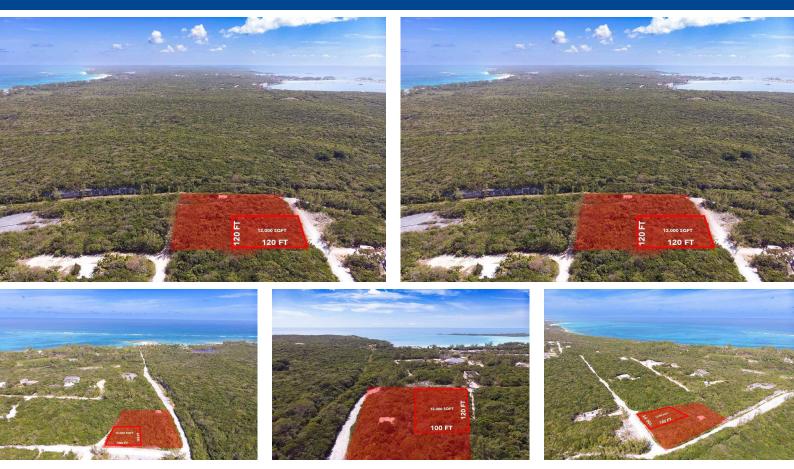

## 7 WILD TAMARIND DRIVE, Governor's Harbour, I

A great opportunity to purchase a slice of heaven in Cigatoo Estates. Offering 4 elevated lots to...

A great opportunity to purchase a slice of heaven in Cigatoo Estates. Offering 4 elevated lots to be sold together or solo, with potential views of the Atlantic and Bahama Banks or "Caribbean side". There is a paved road offering easy access and infrastructure is ready to go. Located in the beautiful, elevated lots of Cigatoo Estates, in Governors Harbour, just a 5 minute walk to the famous Twin Cove Beach and a 5 minute drive into the main town of Governors Harbour....read more on our website.

Bedrooms: 0 Bathrooms: 0 Lot Size: 12000 Subdivision: Governor's Harbour Features: None, View -Ocean

LOT 287 WILD TAMARIND DRIVE, Governor's Harbour, Eleuthera Phone: