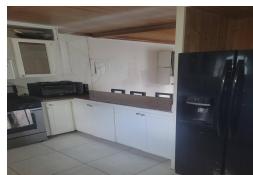

## LBANS DRIVE, West Bay Street, New Providence/Paradise

The subject consists of a condominium apartment located in Albany Villas that was completed in...

The subject consists of a condominium apartment located in Albany Villas that was completed in approximately 1990. The subject condominium contains 2-bedrooms and encompasses a total square footage of 783 square feet....read more on our website.