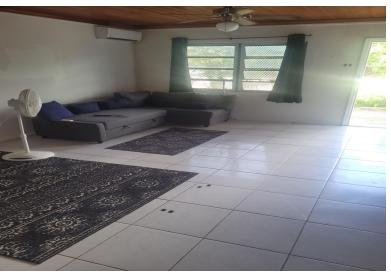

## LBANS DRIVE, West Bay Street, New Providence/Paradise

The subject consists of a condominium apartment located in Albany Villas that was completed in...

The subject consists of a condominium apartment located in Albany Villas that was completed in approximately 1990. The subject condominium contains 2-bedrooms and encompasses a total square footage of 783 square feet....read more on our website.

Bedrooms: 2 Bathrooms: 1

Lot Size: 10000 ST. ALBANS DRIVE, West Bay Subdivision: West Bay Street, New Providence/Paradise

Island Features: Cable, Partial Phone: Furnished, Short Term

Allowed, Water Purifier