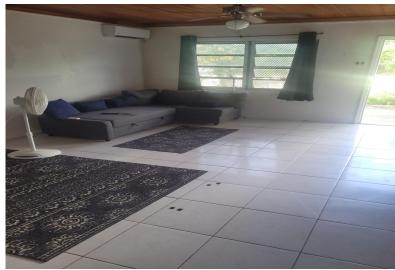

## LBANS DRIVE, West Bay Street, New Providence/Paradise

The subject consists of a condominium apartment located in Albany Villas that was completed in...

The subject consists of a condominium apartment located in Albany Villas that was completed in approximately 1990. The subject condominium contains 2-bedrooms and encompasses a total square footage of 783 square feet....read more on our website.

Bedrooms: 2 Bathrooms: 1

Lot Size: 10000 ST. ALBANS DRIVE, West Bay Subdivision: West Bay Street, New Providence/Paradise

Island Features: Cable, Partial Phone: Furnished, Short Term

Allowed, Water Purifier