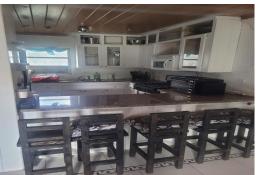

## LBANS DRIVE, West Bay Street, New Providence/Paradise

The subject consists of a condominium apartment located in Albany Villas that was completed in...

The subject consists of a condominium apartment located in Albany Villas that was completed in approximately 1990. The subject condominium contains 2-bedrooms and encompasses a total square footage of 783 square feet....read more on our website.

Bedrooms: 2 Bathrooms: 1

Lot Size: 10000 ST. ALBANS DRIVE, West Bay Subdivision: West Bay Street, New Providence/Paradise

Island Features: Cable, Partial Phone: Furnished, Short Term

Allowed, Water Purifier