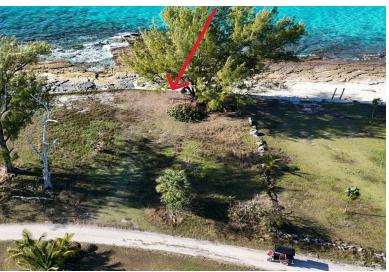

## PORT ROYAL SUBDIVISION, South Bimini, Bimini

Prime 17,000 Sqft located in Port Royal, South Bimini Bahamas Block 1 Lot 36 Discover the perfect...

Prime 17,000 Sqft located in Port Royal, South Bimini Bahamas Block 1 Lot 36 Discover the perfect opportunity to build your dream vacation home on this spacious 17,000 sqft lot in the highly sought-after Port Royal community of South Bimini, Bahamas. Nestled in a peaceful, family-friendly neighbourhood, this property offers the ideal blend of tranquillity, natural beauty, and convenience. This lot is in Prime Location Just minutes from local stores, restaurants, and essential amenities. Steps from the Beach enjoy the pristine white sands and crystal-clear waters of South Bimini. Rich History & Natural Wonders – Explore the legendary Fountain of Youth and visit the renowned Shark Lab. Relaxed Island Living â€" Escape the hustle and bustle while still having easy access to everything you n...read more on our website.