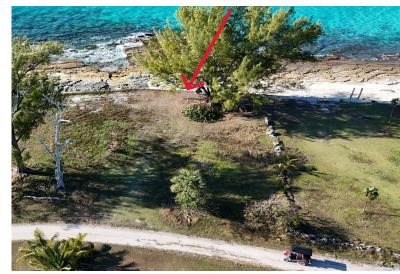

## PORT ROYAL SUBDIVISION, South Bimini, Bimini

Prime 17,000 Sqft located in Port Royal, South Bimini Bahamas Block 1 Lot 36 Discover the perfect...

Prime 17,000 Sqft located in Port Royal, South Bimini Bahamas Block 1 Lot 36 Discover the perfect opportunity to build your dream vacation home on this spacious 17,000 sqft lot in the highly sought-after Port Royal community of South Bimini, Bahamas. Nestled in a peaceful, family-friendly neighbourhood, this property offers the ideal blend of tranquillity, natural beauty, and convenience. This lot is in Prime Location Just minutes from local stores, restaurants, and essential amenities. Steps from the Beach enjoy the pristine white sands and crystal-clear waters of South Bimini. Rich History & Natural Wonders – Explore the legendary Fountain of Youth and visit the renowned Shark Lab. Relaxed Island Living â€" Escape the hustle and bustle while still having easy access to everything you n...read more on our website.