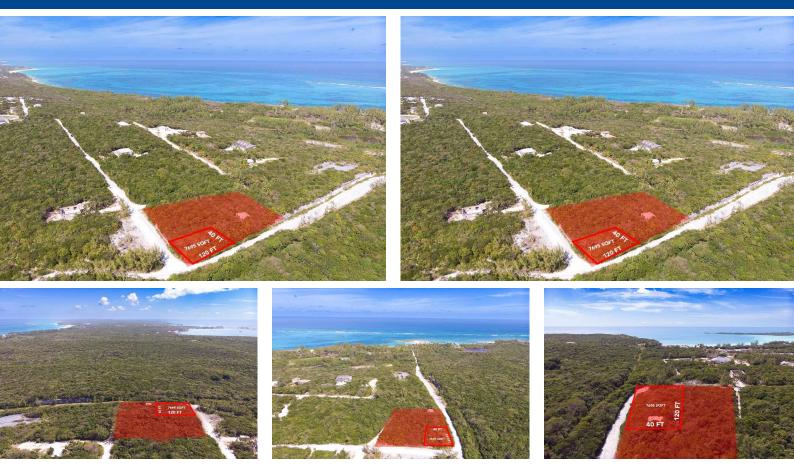

## 6 WILD TAMARIND DRIVE, Governor's Harbour, I

A great opportunity to purchase a slice of heaven in Cigatoo Estates. Offering 4 elevated lots to...

A great opportunity to purchase a slice of heaven in Cigatoo Estates. Offering 4 elevated lots to be sold together or solo, with potential views of the Atlantic and Bahama Banks or "Caribbean side". There is a paved road offering easy access and infrastructure is ready to go. Located in the beautiful, elevated lots of Cigatoo Estates, in Governors Harbour, just a 5 minute walk to the famous Twin Cove Beach and a 5 minute drive into the main town of Governors Harbour....read more on our website.

Bedrooms: 0 Bathrooms: 0 Lot Size: 7695 Subdivision: Governor's Harbour Features: None, View -Ocean

LOT 286 WILD TAMARIND DRIVE, Governor's Harbour, Eleuthera Phone: