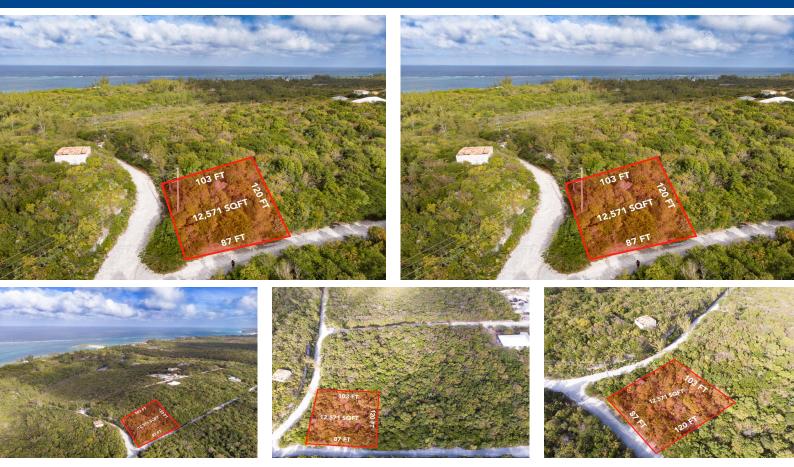

## WILD TAMARIND DRIVE, Governor's Harbour, E

A great opportunity to purchase a slice of heaven in Cigatoo Estates. Offering a very elevated...

A great opportunity to purchase a slice of heaven in Cigatoo Estates. Offering a very elevated corner lot with sweeping views of the Atlantic Ocean, you have to see it to envision it! There is a paved road offering easy access and infrastructure is ready to go. Located in the beautiful, elevated lots of Cigatoo Estates, in Governors Harbour, just a 5 minute walk to the famous Twin Cove Beach and a 5 minute drive into the main town of Governors Harbour....read more on our website.

Bedrooms: 0 Bathrooms: 0 Lot Size: 12571 Subdivision: Governor's Harbour Features: None, View -Ocean

Lot 297 WILD TAMARIND DRIVE, Governor's Harbour, Eleuthera Phone: