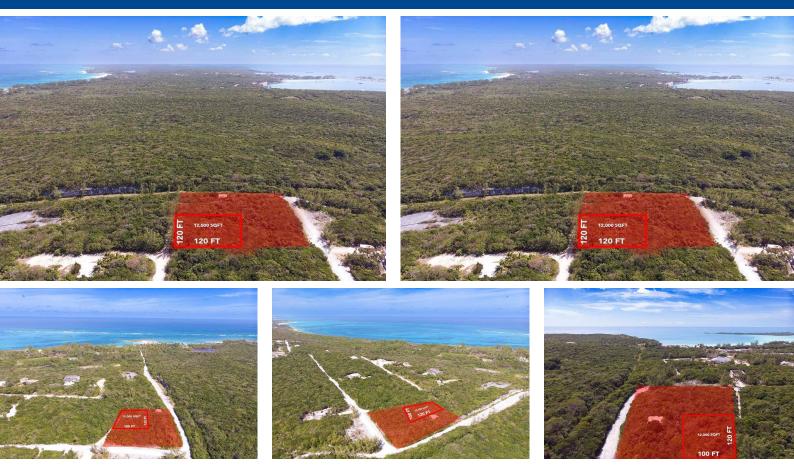

## A great opportunity to purchase a slice of heaven in Cigatoo Estates. Offering 4 elevated lots to...

A great opportunity to purchase a slice of heaven in Cigatoo Estates. Offering 4 elevated lots to be sold together or solo, with potential views of the Atlantic and Bahama Banks or "Caribbean side". There is a paved road offering easy access and infrastructure is ready to go. Located in the beautiful, elevated lots of Cigatoo Estates, in Governors Harbour, just a 5 minute walk to the famous Twin Cove Beach and a 5 minute drive into the main town of Governors Harbour....read more on our website.

Bedrooms: 0 Bathrooms: 0 Lot Size: 12000 Subdivision: Governor's Harbour Features: None, View -Ocean

LOT 284 MADERIA ST, Governor's Harbour, Eleuthera Phone: