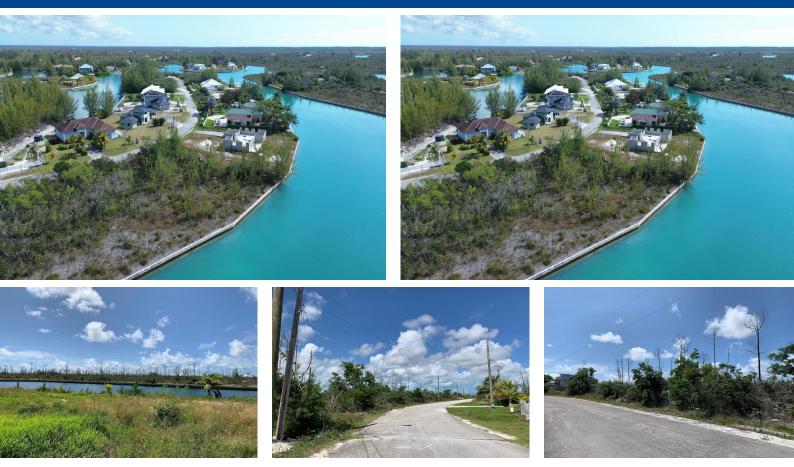

## INE BAY CANAL FRONT, Pine Bay, Grand Bahama/Freepo

## A beautiful, single-family canal-front property is located in a quiet, developed area of Pine Bay,...

A beautiful, single-family canal-front property is located in a quiet, developed area of Pine Bay, in a neighborhood of beautiful homes. This lot boasts approximately 120 feet of water frontage and .44 acres of land. It is close to the airport, Fortune Cay, schools, and shopping centers. Build your dream home where you can enjoy the peace and tranquility of Grand Bahama Island....read more on our website.

Bedrooms: 0 Bathrooms: 0 Lot Size: 16500 Subdivision: Pine Bay Features: Canal Front, Easy Access, Family Oriented, None, Pets Allowed, Quiet Area, Road - Paved, Treed Lot

PINE BAY CANAL FRONT, Pine Bay, Grand Bahama/Freeport Phone: