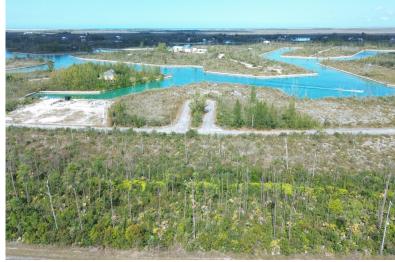

## BRISTOL BAY LOT, Bristol Bay, Grand Bahama/Freeport

Located in the Bristol Bay subdivision and priced to sell, this multi family lot is a perfect...

Located in the Bristol Bay subdivision and priced to sell, this multi family lot is a perfect investment with tons of profitable potential. This zoning allows for construction including an apartment building, duplex or triplex. The area is nicely developed and property is minutes away from beaches, shopping, airport, schools and churches. The property has amazing views of the waterway and canal system and is 36 feet above water level. Call me for details!...read more on our website.

Bathrooms: 0 Lot Size: 18590 BRISTOL BAY LOT, Bristol Bay, Subdivision: Bristol Bay Grand Bahama/Freeport Features: Easy Access, Family Oriented, Highway Access, None, Pets

Bedrooms: 0

Allowed. Quiet Area. Road - Paved, Treed Lot