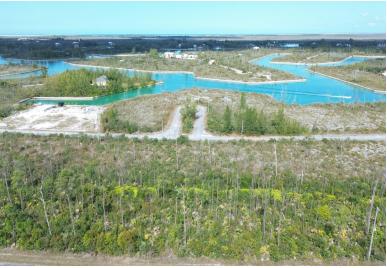

## BRISTOL BAY LOT, Bristol Bay, Grand Bahama/Freeport

Located in the Bristol Bay subdivision and priced to sell, this multi family lot is a perfect...

Located in the Bristol Bay subdivision and priced to sell, this multi family lot is a perfect investment with tons of profitable potential. This zoning allows for construction including an apartment building, duplex or triplex. The area is nicely developed and property is minutes away from beaches, shopping, airport, schools and churches. The property has amazing views of the waterway and canal system and is 36 feet above water level. Call me for details!...read more on our website.

Bathrooms: 0 Lot Size: 18590 BRISTOL BAY LOT, Bristol Bay, Subdivision: Bristol Bay Grand Bahama/Freeport Features: Easy Access, Family Oriented, Highway Access, None, Pets

Bedrooms: 0

Allowed. Quiet Area. Road - Paved, Treed Lot