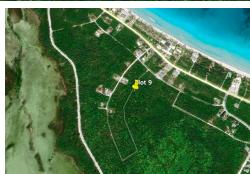

## ASTER LILY AVENUE, Great Harbour Cay, Berry Islands

Welcome to a very peaceful side of the island where you hear the ocean waves and light breezes....

Welcome to a very peaceful side of the island where you hear the ocean waves and light breezes. This lot is located less than an 8 minute walk inland from the ocean in a nicely elevated area. Electricity and road access are nearby....read more on our website.

Bedrooms: 0
Bathrooms: 0
Lot Size: 10000
Subdivision: Great
Harbour Cay
Features: None

ASTER LILY AVENUE, Great Harbour Cay, Berry Islands Phone:

\$35.000 ID# M60929 View Online www.sarlesrealty.com