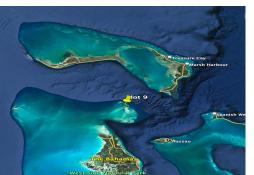

## ASTER LILY AVENUE, Great Harbour Cay, Berry Islands

Welcome to a very peaceful side of the island where you hear the ocean waves and light breezes....

Welcome to a very peaceful side of the island where you hear the ocean waves and light breezes. This lot is located less than an 8 minute walk inland from the ocean in a nicely elevated area. Electricity and road access are nearby....read more on our website.