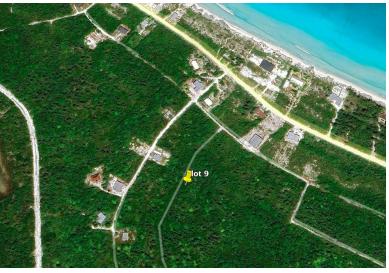

## ASTER LILY AVENUE, Great Harbour Cay, Berry Islands

Welcome to a very peaceful side of the island where you hear the ocean waves and light breezes....

Welcome to a very peaceful side of the island where you hear the ocean waves and light breezes. This lot is located less than an 8 minute walk inland from the ocean in a nicely elevated area. Electricity and road access are nearby....read more on our website.