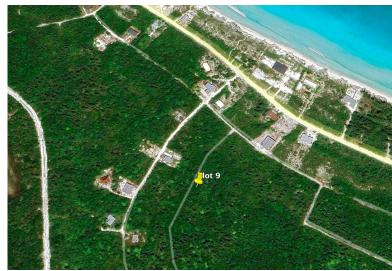

## ASTER LILY AVENUE, Great Harbour Cay, Berry Islands

Welcome to a very peaceful side of the island where you hear the ocean waves and light breezes....

Welcome to a very peaceful side of the island where you hear the ocean waves and light breezes. This lot is located less than an 8 minute walk inland from the ocean in a nicely elevated area. Electricity and road access are nearby....read more on our website.