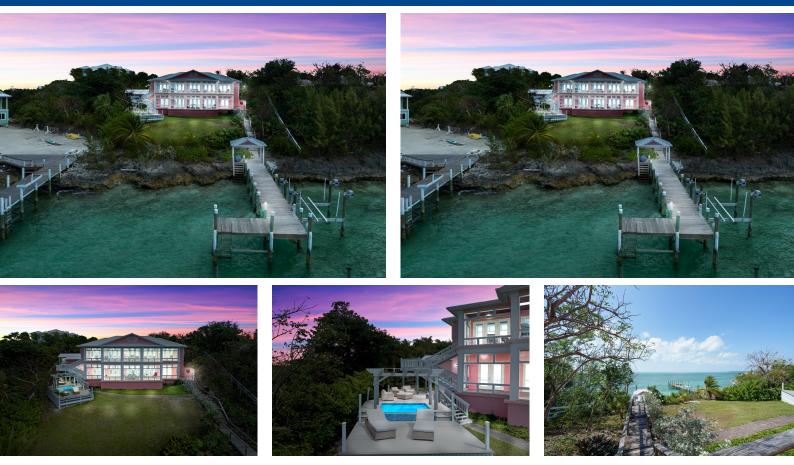

## Pair of Aces is a stunning 4,948 sq. ft. residence perched on an 85-foot bluff overlooking the Sea...

Pair of Aces is a stunning 4,948 sq. ft. residence perched on an 85-foot bluff overlooking the Sea of Abaco. The two-story home, set on a 0.438-acre lot, offers breathtaking views, luxury living, and solid rental potential. With four bedrooms and four bathrooms, it's designed for multigenerational living or rental income, featuring separate living spaces with full kitchens and laundry on both levels. Outdoor living includes over 1,100 sq. ft. of screened-in deck space, an infinity-edge pool, and a 70-foot dock with a boat lift for easy access to world-class boating. The home also has a 17,000-gallon rainwater cistern, 20KW generator, ample storage, and a commercial ice maker. Located between The Green Turtle Club and Bluff House Resort & Marina, it's just a short ride to New Plymouth f...read more on our website.

Bedrooms: 4 Bathrooms: 4 Lot Size: 18731 PAIR OF ACES, Green Turtle Subdivision: Green Turtle Cav Features: Dock, Easy Access, Furnished, Garden Area, Sound, Stand-by Generator, Swimming Pool, View -Ocean, Waterfront -Ocean, Wkshop -Detached