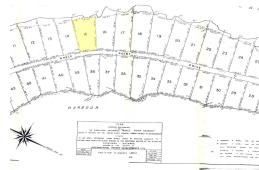

## WHALE POINT ESTATES, Whale Point, Eleuthera

This expansive elevated property in Whale Point Estates Subdivision, North Eleuthera, Bahamas,...

This expansive elevated property in Whale Point Estates Subdivision, North Eleuthera, Bahamas, offers over 200 feet of waterfrontage. With breathtaking panoramic views of both the shimmering Atlantic Ocean and the serene Bottom Harbour, creating the perfect backdrop for your dream home. Enjoy the tranquility of this secluded enclave, just a short 10-minute boat ride from the world-renowned Harbour Island, known for its pink sand beaches and vibrant culture. Convenience meets paradise, as the property is located only 25 minutes from the North Eleuthera International Airport, offering daily flights to and from Nassau and the United States. The charm of Gregory Town lies just 2 miles to the south, while the iconic Glass Window Bridge, a natural wonder, is just a stone's throw away. This exc...read more on our website.

Bathrooms: 0 Lot Size: 57717 WHALE POINT ESTATES. Whale Subdivision: Whale Point Features: Acreage, Easy Access, Marina Nearby, No Thru Road, None, Pets Allowed, Quiet Area, Road - Gravel, Rocky Shore, View - Ocean,

Waterfront - Ocean

Bedrooms: 0

Point, Eleuthera

Phone:

\$275,000 ID# M59762 View Online www.sarlesrealty.com