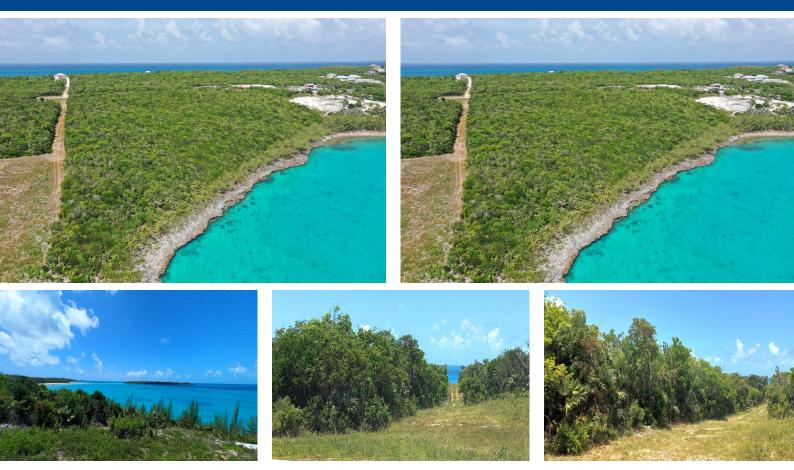

## This prime 1.722-acre lot in Governor's Harbour offers 100+ feet of shoreline on the leeward...

This prime 1.722-acre lot in Governorâ€<sup>™</sup>s Harbour offers 100+ feet of shoreline on the leeward side, providing calm waters, great boat draft, and natural bay protection. Ideally located near downtown Governorâ€<sup>™</sup>s, itâ€<sup>™</sup>s just minutes from restaurants, food stores, and the new marina under development. Perfect for a private estate, boutique resort, or vacation villas, this large property is a rare opportunity in one of Eleutheraâ€<sup>™</sup>s most sought-after locations. Donâ€<sup>™</sup>t miss out—contact us today!...read more on our website.

Bedrooms: 0 Bathrooms: 0 Lot Size: 74923 Subdivision: Governor's Harbour Features: Bay, Central location, Easy Access, Highway Access, Level Lot, None, Quiet Area, Rocky Shore, Sound, Southern Exp, Treed Lot, View - Ocean, Waterfront - Ocean, Wooded Area