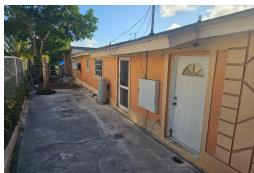

## DEN PINDLING, Pinewood Gardens, New Providence/Parac

This multifamily property, located just two doors down from Superwash on CW Saunders Highway,...

This multifamily property, located just two doors down from Superwash on CW Saunders Highway, offers a fantastic investment opportunity in a highly accessible and convenient location. The duplex sits on a 5,000 sq. ft. lot with multifamily residential zoning, making it ideal for both homeowners and investors. It consists of: - Unit 1:3 bedrooms, 1 bathroom - Unit 2: 1 bedroom, 1 bathroom The yard is fully enclosed, featuring perimeter fencing and a front wall with a sliding gate for added security. Conveniently located near shopping, schools, and parks, this property is perfectly situated for family living or rental purposes....read more on our website.

Bedrooms: 4
Bathrooms: 2
Lot Size: 5000

Subdivision: Pinewood

Gardens

Features: Fully Fenced,

**Fully Walled** 

SIR LYNDEN PINDLING, Pinewood Gardens, New Providence/Paradise Island Phone:

\$259.000 ID# M60911 View Online www.sarlesrealty.com