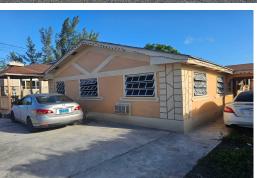

## DEN PINDLING, Pinewood Gardens, New Providence/Parac

This multifamily property, located just two doors down from Superwash on CW Saunders Highway,...

This multifamily property, located just two doors down from Superwash on CW Saunders Highway, offers a fantastic investment opportunity in a highly accessible and convenient location. The duplex sits on a 5,000 sq. ft. lot with multifamily residential zoning, making it ideal for both homeowners and investors. It consists of: - Unit 1:3 bedrooms, 1 bathroom - Unit 2: 1 bedroom, 1 bathroom The yard is fully enclosed, featuring perimeter fencing and a front wall with a sliding gate for added security. Conveniently located near shopping, schools, and parks, this property is perfectly situated for family living or rental purposes....read more on our website.

Bedrooms: 4
Bathrooms: 2
Lot Size: 5000

Subdivision: Pinewood

Gardens

Features: Fully Fenced,

**Fully Walled** 

SIR LYNDEN PINDLING, Pinewood Gardens, New Providence/Paradise Island Phone:

\$259.000 ID# M60911 View Online www.sarlesrealty.com