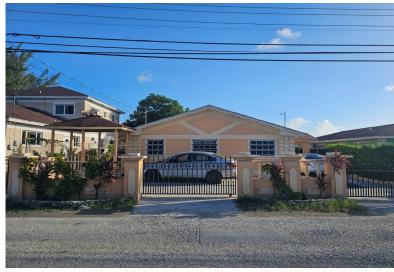

## DEN PINDLING, Pinewood Gardens, New Providence/Parac

This multifamily property, located just two doors down from Superwash on CW Saunders Highway,...

This multifamily property, located just two doors down from Superwash on CW Saunders Highway, offers a fantastic investment opportunity in a highly accessible and convenient location. The duplex sits on a 5,000 sq. ft. lot with multifamily residential zoning, making it ideal for both homeowners and investors. It consists of: - Unit 1:3 bedrooms, 1 bathroom - Unit 2: 1 bedroom, 1 bathroom The yard is fully enclosed, featuring perimeter fencing and a front wall with a sliding gate for added security. Conveniently located near shopping, schools, and parks, this property is perfectly situated for family living or rental purposes....read more on our website.

Bedrooms: 4
Bathrooms: 2
Lot Size: 5000

Subdivision: Pinewood

Gardens

Features: Fully Fenced,

**Fully Walled** 

SIR LYNDEN PINDLING, Pinewood Gardens, New Providence/Paradise Island Phone:

\$259.000 ID# M60911 View Online www.sarlesrealty.com