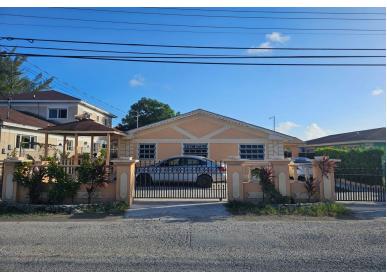

## DEN PINDLING, Pinewood Gardens, New Providence/Parac

This multifamily property, located just two doors down from Superwash on CW Saunders Highway,...

This multifamily property, located just two doors down from Superwash on CW Saunders Highway, offers a fantastic investment opportunity in a highly accessible and convenient location. The duplex sits on a 5,000 sq. ft. lot with multifamily residential zoning, making it ideal for both homeowners and investors. It consists of: - Unit 1:3 bedrooms, 1 bathroom - Unit 2: 1 bedroom, 1 bathroom The yard is fully enclosed, featuring perimeter fencing and a front wall with a sliding gate for added security. Conveniently located near shopping, schools, and parks, this property is perfectly situated for family living or rental purposes....read more on our website.

Bedrooms: 4
Bathrooms: 2
Lot Size: 5000

Subdivision: Pinewood

Gardens

Features: Fully Fenced,

**Fully Walled** 

SIR LYNDEN PINDLING, Pinewood Gardens, New Providence/Paradise Island Phone:

\$259.000 ID# M60911 View Online www.sarlesrealty.com