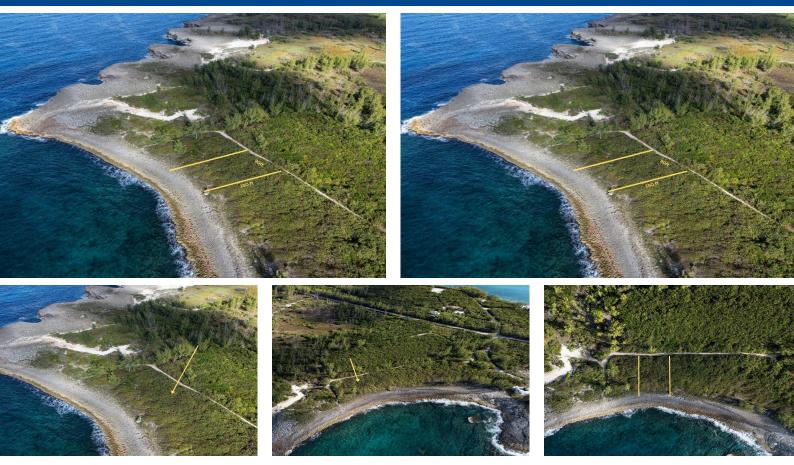

## RAINBOW BAY SUBDIVISION, Rainbow Bay, Eleuthera

Prime 13,500 Sq. Ft. Lot in Rainbow Bay, Eleuthera Nestled at the end of a peaceful road on the...

Prime 13,500 Sq. Ft. Lot in Rainbow Bay, Eleuthera Nestled at the end of a peaceful road on the northeast side of Rainbow Bay, this fantastic 13,500 sq. ft. lot offers the perfect opportunity to build your dream home or investment property in one of Eleutheraâ€<sup>TM</sup>s most sought-after communities. Rainbow Bay is known for its natural beauty and convenient access to essential amenities. Just a short drive away, youâ€<sup>TM</sup>II find restaurants, bars, hotels, shops, and grocery stores, making everyday island living a breeze. With three airports on the island, traveling to Eleuthera is easy, allowing you to enjoy the laid-back island lifestyle at your whim. With over 100 of the most stunning beaches in the Bahamas nearby, your own slice of paradise awaits....read more on our website.

Bedrooms: 0 Bathrooms: 0 Lot Size: 13500 RAINE Subdivision: Rainbow Bay Features: Can Be Rented, Central location, Easy Access, Family Oriented, None, Quiet Area, View -Ocean, Waterfront -Ocean