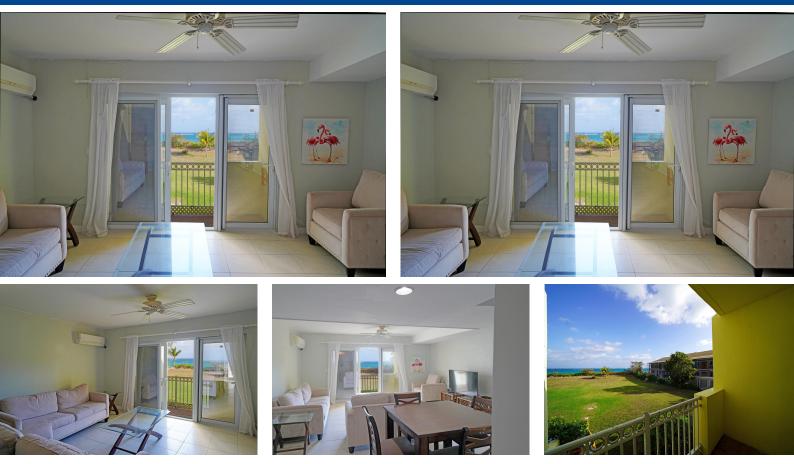

## Laurel Beach condos are located in the Love Beach community in close proximity to grocery stores,...

Laurel Beach condos are located in the Love Beach community in close proximity to grocery stores, restaurants, medical facilities, the international airport, schools and more. This unit offers 2 beds 2.5 baths, fully furnished with all new appliances. The Laurel Beach community offers secured entry, assigned parking, a large back yard and direct access to a private beach. Move in today and enjoy waking up to the amazing 200 feet of sandy beach views!...read more on our website.

Bedrooms: 2 Bathrooms: 2 Lot Size: 1400 Subdivision: Love Beach, New Providence/Paradise Island Features: Beach Front, None, View - Ocean, Waterfront - Ocean