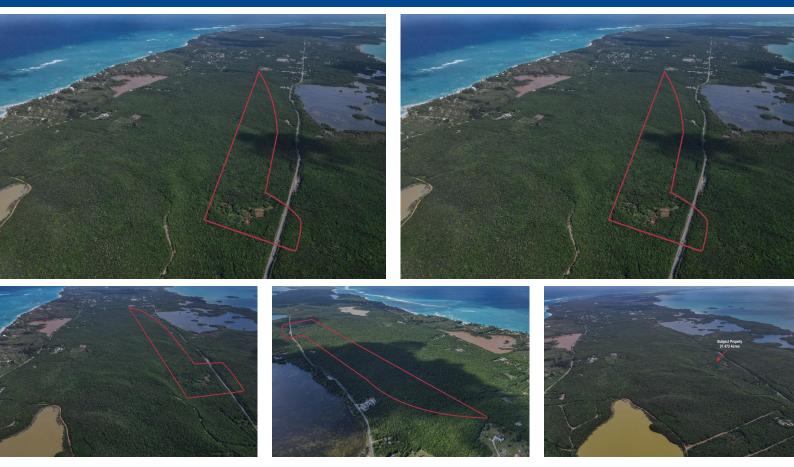

## GREAT OYSTER POND, Palmetto Point, Eleuthera

Discover your own slice of paradise on this sprawling 37.473-acre acreage nestled in the...

Discover your own slice of paradise on this sprawling 37.473-acre acreage nestled in the picturesque Great Oyster Pond settlement on the stunning island of Eleuthera. This expansive property offers a rare opportunity to create your dream oasis in a tropical paradise. Just a short drive away from the tranquil beaches, you can enjoy the soothing sound of the waves and the soft, powdery sand whenever you desire. With convenient highway access, you have the freedom to explore all that Eleuthera has to offer, from its pristine beaches to lush landscapes, all from the comfort of your future dream home. Whether you envision building your private estate, a vacation retreat, or a development project, this versatile acreage is a canvas for your imagination and a gateway to the island's natural beaut...read more on our website.