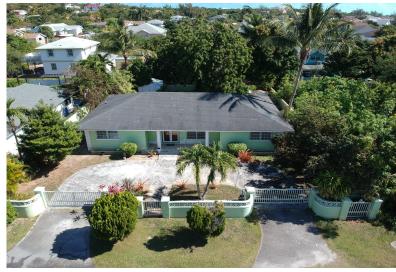

## AND BOULEVARD, Prince Charles Drive, New Providence/F

This 3-bedroom, 2-bathroom single-family home in Twynam Heights, Eastern New Providence, offers an...

This 3-bedroom, 2-bathroom single-family home in Twynam Heights, Eastern New Providence, offers an excellent opportunity for homeowners looking to add their personal touch. Situated on an 8,000 sq. ft. lot, the 1,634 sq. ft. single-story residence provides a spacious layout ideal for family living. Located just minutes from the beach, within walking distance to supermarkets, and near top schools in the district, this home is in a prime location for convenience and accessibility. The backyard is a tropical retreat, featuring mature fruit trees, including soursop and Sugerapple. The home requires some updating in the kitchen and bathroom areas, making it a great opportunity for buyers looking to customize their space to suit their style. With its desirable location and solid structure, this ...read more on our website.

Bedrooms: 3
Bathrooms: 2
Lot Size: 8000
Subdivision: Prince
Charles Drive
Features: None

184 PORTLAND BOULEVARD, Prince Charles Drive, New Providence/Paradise Island Phone:

\$375.000 ID# M61406 View Online www.sarlesrealty.com