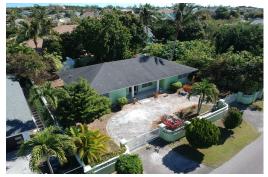

## AND BOULEVARD, Prince Charles Drive, New Providence/F

This 3-bedroom, 2-bathroom single-family home in Twynam Heights, Eastern New Providence, offers an...

This 3-bedroom, 2-bathroom single-family home in Twynam Heights, Eastern New Providence, offers an excellent opportunity for homeowners looking to add their personal touch. Situated on an 8,000 sq. ft. lot, the 1,634 sq. ft. single-story residence provides a spacious layout ideal for family living. Located just minutes from the beach, within walking distance to supermarkets, and near top schools in the district, this home is in a prime location for convenience and accessibility. The backyard is a tropical retreat, featuring mature fruit trees, including soursop and Sugerapple. The home requires some updating in the kitchen and bathroom areas, making it a great opportunity for buyers looking to customize their space to suit their style. With its desirable location and solid structure, this ...read more on our website.

Bedrooms: 3
Bathrooms: 2
Lot Size: 8000
Subdivision: Prince
Charles Drive
Features: None

184 PORTLAND BOULEVARD, Prince Charles Drive, New Providence/Paradise Island Phone:

\$375.000 ID# M61406 View Online www.sarlesrealty.com