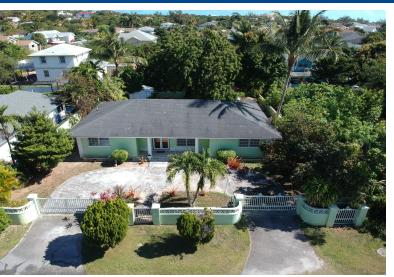

## AND BOULEVARD, Prince Charles Drive, New Providence/F

This 3-bedroom, 2-bathroom single-family home in Twynam Heights, Eastern New Providence, offers an...

This 3-bedroom, 2-bathroom single-family home in Twynam Heights, Eastern New Providence, offers an excellent opportunity for homeowners looking to add their personal touch. Situated on an 8,000 sq. ft. lot, the 1,634 sq. ft. single-story residence provides a spacious layout ideal for family living. Located just minutes from the beach, within walking distance to supermarkets, and near top schools in the district, this home is in a prime location for convenience and accessibility. The backyard is a tropical retreat, featuring mature fruit trees, including soursop and Sugerapple. The home requires some updating in the kitchen and bathroom areas, making it a great opportunity for buyers looking to customize their space to suit their style. With its desirable location and solid structure, this ...read more on our website.

Bedrooms: 3
Bathrooms: 2
Lot Size: 8000
Subdivision: Prince
Charles Drive
Features: None

184 PORTLAND BOULEVARD, Prince Charles Drive, New Providence/Paradise Island Phone:

\$375.000 ID# M61406 View Online www.sarlesrealty.com