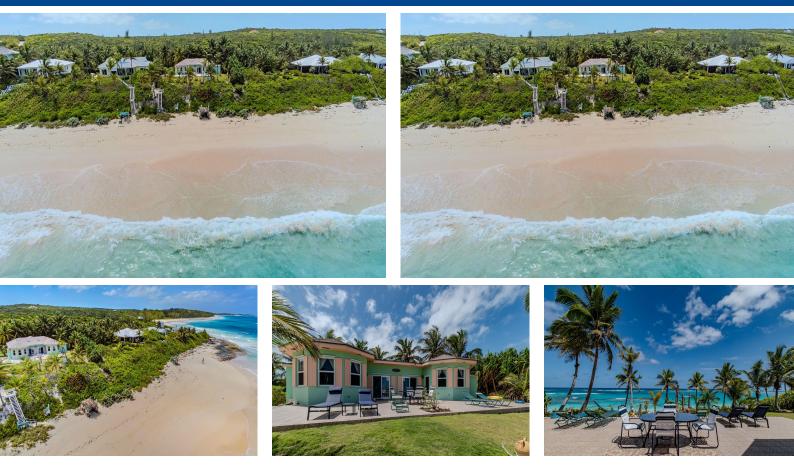

## DaVilla is a luxurious beachfront retreat surrounded by coconut trees and lush greenery, situated...

DaVilla is a luxurious beachfront retreat surrounded by coconut trees and lush greenery, situated on the pristine white sands of a stunning beach. The property features a wide terrace offering breathtaking ocean views and direct access to the beach via stairs. Inside, an open-concept living area and kitchen provide a serene atmosphere with ample space for entertaining. The twin primary bedrooms, each with ensuite bathrooms, offer peaceful retreats with ocean views and cozy seating areas. A separate guest studio above the garage provides additional accommodation with privacy. The recent installation of a new generator ensures uninterrupted power supply, enhancing peace of mind during tropical weather events. Located near Governor's Harbour International Airport and various settlements with ...read more on our website.

Bedrooms: 3 Bathrooms: 3 Lot Size: 32670 Subdivision: Governor's Harbour Features: Beach Front, Can Be Rented, Furnished, Hurricane Windows, Impact Windows, Stand-by Generator, View - Ocean, Waterfront - Ocean