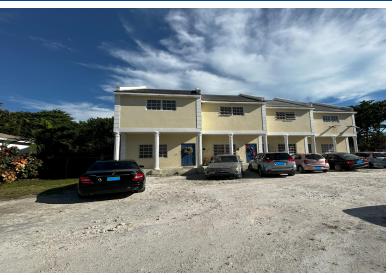

## ACARDI ROAD, Bacardi Road, New Providence/Paradise Isla

Introducing the Vennice Bay Annex 4 unit townhomes an excellent investment opportunity! Each unit...

Introducing the Vennice Bay Annex 4 unit townhomes an excellent investment opportunity! Each unit features 2 bedrooms, 2 bathrooms, and 1,444 square feet of living space, providing modern comfort and functionality. Situated on a spacious 16,007 square foot lot, each townhome is equipped with air conditioning and a private balcony, offering tenants a peaceful retreat. With rental rates around \$1,500 per month per unit, this property offers a strong potential for consistent rental income. Located in the Vennice Bay Annex, this area is growing in popularity due to its accessibility and peaceful atmosphere. Close to essential amenities, schools, and shopping, it's an attractive location for tenants looking for convenience and a quiet, relaxed lifestyle. This property is a fantastic opportuni...read more on our website.

Bedrooms: 8 Bathrooms: 8 Lot Size: 16007 BACARDI ROAD, Bacardi Road, Subdivision: Bacardi Road New Providence/Paradise Island Features: Cable, Can Be Rented, Easy Access, Family Oriented, No Thru Road, Pets Allowed, Private Setting, Quiet Area, Shopping Nearby,