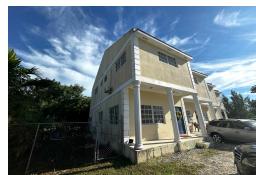

## ACARDI ROAD, Bacardi Road, New Providence/Paradise Isla

Introducing the Vennice Bay Annex 4 unit townhomes an excellent investment opportunity! Each unit...

Introducing the Vennice Bay Annex 4 unit townhomes an excellent investment opportunity! Each unit features 2 bedrooms, 2 bathrooms, and 1,444 square feet of living space, providing modern comfort and functionality. Situated on a spacious 16,007 square foot lot, each townhome is equipped with air conditioning and a private balcony, offering tenants a peaceful retreat. With rental rates around \$1,500 per month per unit, this property offers a strong potential for consistent rental income. Located in the Vennice Bay Annex, this area is growing in popularity due to its accessibility and peaceful atmosphere. Close to essential amenities, schools, and shopping, it's an attractive location for tenants looking for convenience and a quiet, relaxed lifestyle. This property is a fantastic opportuni...read more on our website.

Bedrooms: 8 Bathrooms: 8 Lot Size: 16007 BACARDI ROAD, Bacardi Road, Subdivision: Bacardi Road New Providence/Paradise Island Features: Cable, Can Be Rented, Easy Access, Family Oriented, No Thru Road, Pets Allowed, Private Setting, Quiet Area, Shopping Nearby,