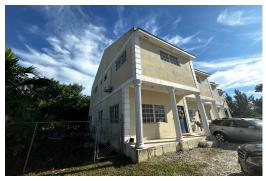

## ACARDI ROAD, Bacardi Road, New Providence/Paradise Isla

Introducing the Vennice Bay Annex 4 unit townhomes an excellent investment opportunity! Each unit...

Introducing the Vennice Bay Annex 4 unit townhomes an excellent investment opportunity! Each unit features 2 bedrooms, 2 bathrooms, and 1,444 square feet of living space, providing modern comfort and functionality. Situated on a spacious 16,007 square foot lot, each townhome is equipped with air conditioning and a private balcony, offering tenants a peaceful retreat. With rental rates around \$1,500 per month per unit, this property offers a strong potential for consistent rental income. Located in the Vennice Bay Annex, this area is growing in popularity due to its accessibility and peaceful atmosphere. Close to essential amenities, schools, and shopping, it's an attractive location for tenants looking for convenience and a quiet, relaxed lifestyle. This property is a fantastic opportuni...read more on our website.

Bedrooms: 8 Bathrooms: 8 Lot Size: 16007 BACARDI ROAD, Bacardi Road, Subdivision: Bacardi Road New Providence/Paradise Island Features: Cable, Can Be Rented, Easy Access, Family Oriented, No Thru Road, Pets Allowed, Private Setting, Quiet Area, Shopping Nearby,