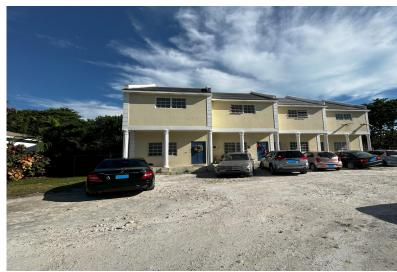

## ACARDI ROAD, Bacardi Road, New Providence/Paradise Isla

Introducing the Vennice Bay Annex 4 unit townhomes an excellent investment opportunity! Each unit...

Introducing the Vennice Bay Annex 4 unit townhomes an excellent investment opportunity! Each unit features 2 bedrooms, 2 bathrooms, and 1,444 square feet of living space, providing modern comfort and functionality. Situated on a spacious 16,007 square foot lot, each townhome is equipped with air conditioning and a private balcony, offering tenants a peaceful retreat. With rental rates around \$1,500 per month per unit, this property offers a strong potential for consistent rental income. Located in the Vennice Bay Annex, this area is growing in popularity due to its accessibility and peaceful atmosphere. Close to essential amenities, schools, and shopping, it's an attractive location for tenants looking for convenience and a quiet, relaxed lifestyle. This property is a fantastic opportuni...read more on our website.

Bedrooms: 8 Bathrooms: 8 Lot Size: 16007 BACARDI ROAD, Bacardi Road, Subdivision: Bacardi Road New Providence/Paradise Island Features: Cable, Can Be Rented, Easy Access, Family Oriented, No Thru Road, Pets Allowed, Private Setting, Quiet Area, Shopping Nearby,