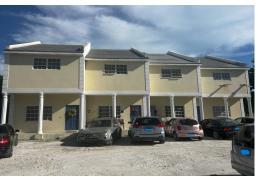

## ACARDI ROAD, Bacardi Road, New Providence/Paradise Isla

Introducing the Vennice Bay Annex 4 unit townhomes an excellent investment opportunity! Each unit...

Introducing the Vennice Bay Annex 4 unit townhomes an excellent investment opportunity! Each unit features 2 bedrooms, 2 bathrooms, and 1,444 square feet of living space, providing modern comfort and functionality. Situated on a spacious 16,007 square foot lot, each townhome is equipped with air conditioning and a private balcony, offering tenants a peaceful retreat. With rental rates around \$1,500 per month per unit, this property offers a strong potential for consistent rental income. Located in the Vennice Bay Annex, this area is growing in popularity due to its accessibility and peaceful atmosphere. Close to essential amenities, schools, and shopping, it's an attractive location for tenants looking for convenience and a quiet, relaxed lifestyle. This property is a fantastic opportuni...read more on our website.

Bedrooms: 8 Bathrooms: 8 Lot Size: 16007 BACARDI ROAD, Bacardi Road, Subdivision: Bacardi Road New Providence/Paradise Island Features: Cable, Can Be Rented, Easy Access, Family Oriented, No Thru Road, Pets Allowed, Private Setting, Quiet Area, Shopping Nearby,