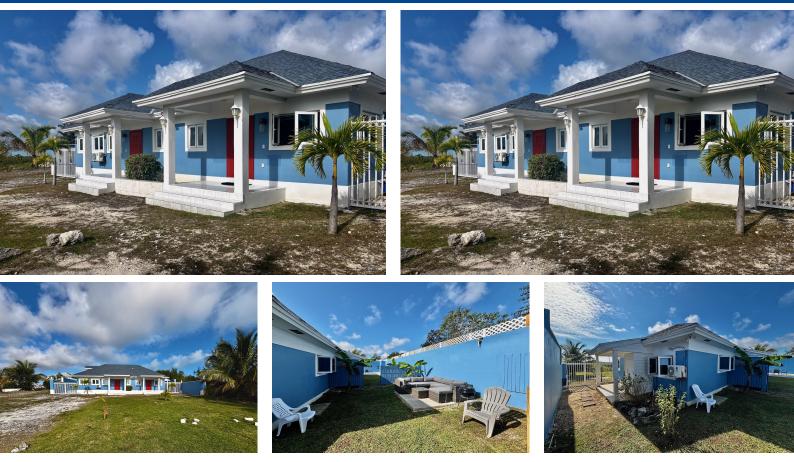

## Discover a fantastic investment opportunity with this well-maintained duplex apartment in Central...

Discover a fantastic investment opportunity with this well-maintained duplex apartment in Central Pines. Built in 2018, this modern property offers a total living area of 2,151 sq ft, featuring two separate units designed for comfortable living. The first unit boasts two beds, two baths, a spacious kitchen, living/dining area, and utility room, with a cozy sitting room located in the loft above. Unit 2 provides a one-bed, one-bath layout with its own kitchen, living/dining area, and utility room, making it ideal for rental income or extended family living. Additional features include entry porches and a separate patio, adding to the home's inviting charm. Situated on a generous 13,000 sq ft lot, this property is built to last with 8-in concrete block exterior walls, a durable asphalt shi...read more on our website.

Bedrooms: 3 Bathrooms: 3 Lot Size: 13500 Subdivision: Marsh Harbour Features: Cul-de-sac, Family Oriented, Garden Area, Highway Access, Hillside, Hurricane Windows, Impact Shutters, Marina Nearby, No Thru Road, Quiet Area, Recreation Nearby, Road - Paved, Shopping Nearby, Southern Exp