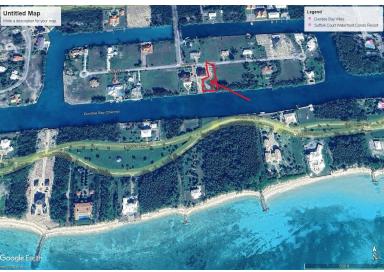

## AYVIEW COURT, BAHAMIA, Bahamia, Grand Bahama/Fre

Overlooking one of the most expensive and prestigious developments on the island, the Princess...

Overlooking one of the most expensive and prestigious develpments on the island, the Princess Isles, this property offers itself for the home of your dreams. With a solid 100 foot canal wall/dock this very wide canal area can accomodate most of the pleasure crafts; Bahamia on the water, happens to be one of the most prestigious and wellsought after neighborhoods on the island with very close proximity to the beaches, 2 minutes by car, 5 minues to the downtown for bussiness/ shopping and 10 minutes to Port Lucaya & entertanment....read more on our website.

Bedrooms: 0 Bathrooms: 0

Lot Size: 16203 29 BAYVIEW COURT, BAHAMIA, Subdivision: Bahamia Bahamia Grand

Features: Dock

Bahamia, Grand Bahama/Freeport

Phone:

\$120.000 ID# M61493 <u>View Online</u> www.sarlesrealty.com