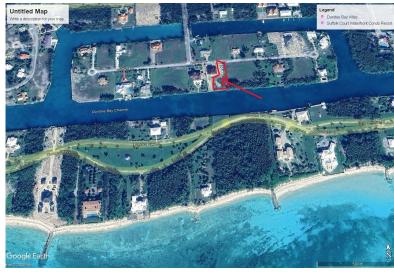

## AYVIEW COURT, BAHAMIA, Bahamia, Grand Bahama/Fre

Overlooking one of the most expensive and prestigious developments on the island, the Princess...

Overlooking one of the most expensive and prestigious develpments on the island, the Princess Isles, this property offers itself for the home of your dreams. With a solid 100 foot canal wall/dock this very wide canal area can accomodate most of the pleasure crafts; Bahamia on the water, happens to be one of the most prestigious and wellsought after neighborhoods on the island with very close proximity to the beaches, 2 minutes by car, 5 minues to the downtown for bussiness/ shopping and 10 minutes to Port Lucaya & entertanment....read more on our website.

Bedrooms: 0 Bathrooms: 0

Lot Size: 16203 29 BAYVIEW COURT, BAHAMIA, Subdivision: Bahamia Bahamia Grand

Features: Dock

Bahamia, Grand Bahama/Freeport

Phone:

\$120.000 ID# M61493 <u>View Online</u> www.sarlesrealty.com