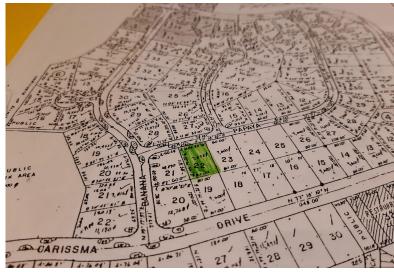

## GREGORY TOWN VACANT LOT, Gregory Town, Eleuther

Captivating & Impeccable Multifamily Ocean View 9,694 square foot vacant land in Gregory Town,...

Captivating & Impeccable Multifamily Ocean View 9,694 square foot vacant land in Gregory Town, Eleuthera in Ocean Front community of Oleander Gardens that has access to underground utilities, beach access, dining, snorkeling, and privacy. Create your dream home in Paradise. This rectangular lot is perfect for a remarkable home retreat where stars are used to relax as there are few homes in this community. Call us today and become a part of this upscale quiet community. This can be used as a rental property as well....read more on our website.

Bedrooms: 0 Bathrooms: 0 Lot Size: 9694

Subdivision: Gregory

Features: Adult Oriented. Beach Front, Central location, Easy Access, Family Oriented, Fuel to Lot, Highway Access, Landscaped, Level Lot, Low Maint Yard, No Thru Road, None, Pets Allowed, Phone to Lot, Quiet Area, Recreation Nearby, Seniors Oriented,

Treed Lot, Underground

Services

**GREGORY TOWN VACANT** LOT, Gregory Town, Eleuthera Phone:

**\$80.000 ID# M61500** View Online www.sarlesrealty.com