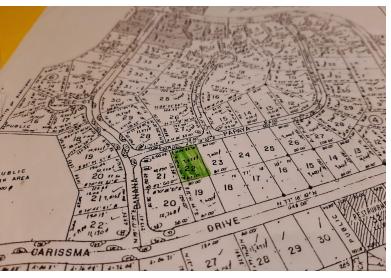

## GREGORY TOWN VACANT LOT, Gregory Town, Eleuther

Captivating & Impeccable Multifamily Ocean View 9,694 square foot vacant land in Gregory Town,...

Captivating & Impeccable Multifamily Ocean View 9,694 square foot vacant land in Gregory Town, Eleuthera in Ocean Front community of Oleander Gardens that has access to underground utilities, beach access, dining, snorkeling, and privacy. Create your dream home in Paradise. This rectangular lot is perfect for a remarkable home retreat where stars are used to relax as there are few homes in this community. Call us today and become a part of this upscale quiet community. This can be used as a rental property as well....read more on our website.

Bedrooms: 0 Bathrooms: 0 Lot Size: 9694

Subdivision: Gregory

Features: Adult Oriented. Beach Front, Central location, Easy Access, Family Oriented, Fuel to Lot, Highway Access, Landscaped, Level Lot, Low Maint Yard, No Thru Road, None, Pets Allowed, Phone to Lot, Quiet Area, Recreation Nearby, Seniors Oriented,

Treed Lot, Underground

Services

**GREGORY TOWN VACANT** LOT, Gregory Town, Eleuthera Phone:

**\$80.000 ID# M61500** View Online www.sarlesrealty.com