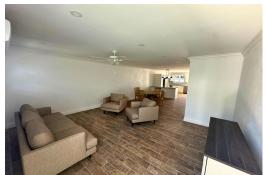

## OCHRIDGE, Prospect Ridge, New Providence/Paradise Islan

Welcome to Lochridge, a gated community in Prospect Ridge with only 8 units! This newly built...

Welcome to Lochridge, a gated community in Prospect Ridge with only 8 units! This newly built 2-bedroom, 2.5-bathroom townhouse, completed in 2024, offers 1,280 sq.ft. of modern living space. The open-concept design seamlessly connects the living, dining and kitchen areas, creating a stylish and functional layout. Upstairs, the primary bedroom features a queen bed, while the second bedroom is furnished with two twin beds. Central AC keeps the upstairs cool, while a ductless unit provides comfort downstairs. The townhouse comes partially furnished, allowing you to personalize the space and includes a washer and dryer for added convenience. Located just 10 minutes from the airport and 5 minutes from Baha Mar, Lochridge offers easy access to top dining, shopping and entertainment. Residents e...read more on our website.