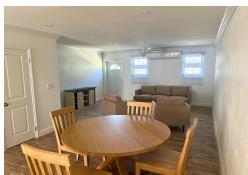

## OCHRIDGE, Prospect Ridge, New Providence/Paradise Islan

Welcome to Lochridge, a gated community in Prospect Ridge with only 8 units! This newly built...

Welcome to Lochridge, a gated community in Prospect Ridge with only 8 units! This newly built 2-bedroom, 2.5-bathroom townhouse, completed in 2024, offers 1,280 sq.ft. of modern living space. The open-concept design seamlessly connects the living, dining and kitchen areas, creating a stylish and functional layout. Upstairs, the primary bedroom features a queen bed, while the second bedroom is furnished with two twin beds. Central AC keeps the upstairs cool, while a ductless unit provides comfort downstairs. The townhouse comes partially furnished, allowing you to personalize the space and includes a washer and dryer for added convenience. Located just 10 minutes from the airport and 5 minutes from Baha Mar, Lochridge offers easy access to top dining, shopping and entertainment. Residents e...read more on our website.