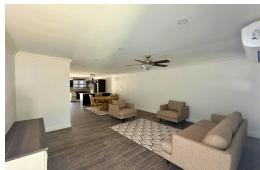

## OCHRIDGE, Prospect Ridge, New Providence/Paradise Islan

Welcome to Lochridge, a gated community in Prospect Ridge with only 8 units! This newly built...

Welcome to Lochridge, a gated community in Prospect Ridge with only 8 units! This newly built 2-bedroom, 2.5-bathroom townhouse, completed in 2024, offers 1,280 sq. ft. of modern living space. The open-concept design seamlessly connects the living, dining, and kitchen areas, creating a stylish and functional layout. Upstairs, both bedrooms feature queen beds and are cooled by central AC, while a ductless unit keeps the downstairs comfortable. The townhouse comes partially furnished, allowing you to personalize the space and includes a washer and dryer for added convenience. Located just 10 minutes from the airport and 5 minutes from Baha Mar, Lochridge offers easy access to top dining, shopping and entertainment. Residents enjoy a gated entrance/exit and a shared pool, enhancing the conven...read more on our website.