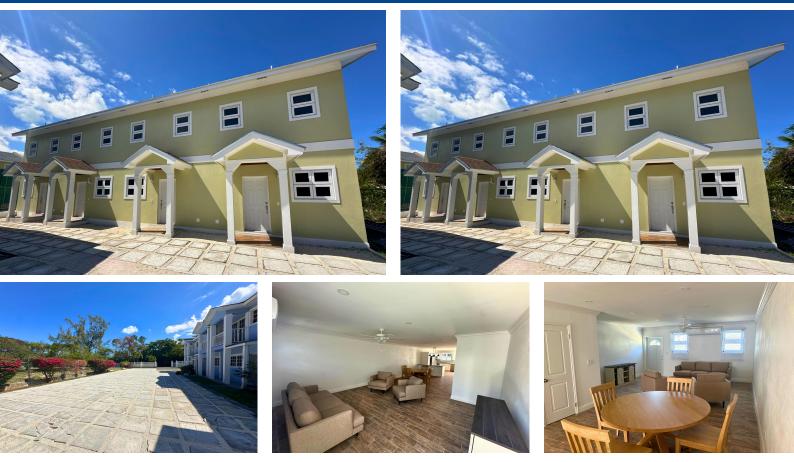

## Welcome to Lochridge, a gated community in Prospect Ridge with only 8 units! This newly built...

Welcome to Lochridge, a gated community in Prospect Ridge with only 8 units! This newly built 2-bedroom, 2.5-bathroom townhouse, completed in 2024, offers 1,280 sq.ft. of modern living space. The open-concept design seamlessly connects the living, dining and kitchen areas, creating a stylish and functional layout. Upstairs, the primary bedroom features a queen bed, while the second bedroom is furnished with two twin beds. Central AC keeps the upstairs cool, while a ductless unit provides comfort downstairs. The townhouse comes partially furnished, allowing you to personalize the space and includes a washer and dryer for added convenience. Located just 10 minutes from the airport and 5 minutes from Baha Mar, Lochridge offers easy access to top dining, shopping and entertainment. Residents e...read more on our website.