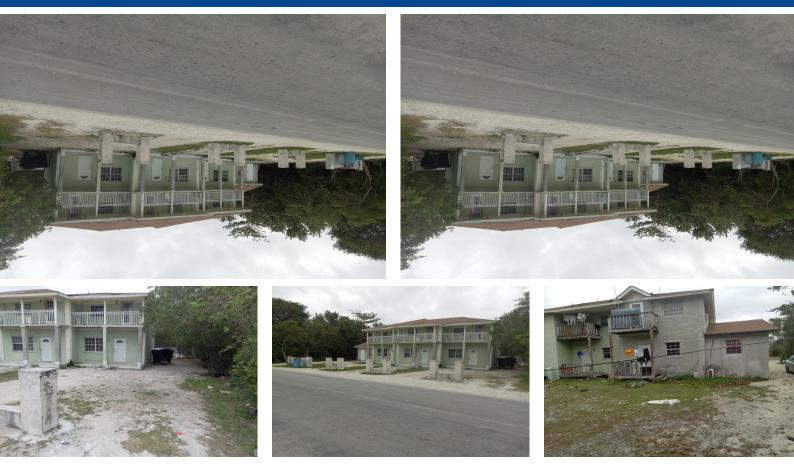

## QUEEN'S HIGHWAY, Kemp's Bay, Andros

This triplex townhouse unit is within a short walking distance to the sea, there is also a one...

This triplex townhouse unit is within a short walking distance to the sea, there is also a one bedroom unit attac...read more on our website.

Bedrooms: 7 Bathrooms: 4 Lot Size: 10000 Subdivision: Kemp's Bay Features: Additional Accom., Can Be Rented, Easy Access, Family Oriented, Level Lot, Low Maint Yard, Quiet Area, Short Term Allowed, View - Ocean