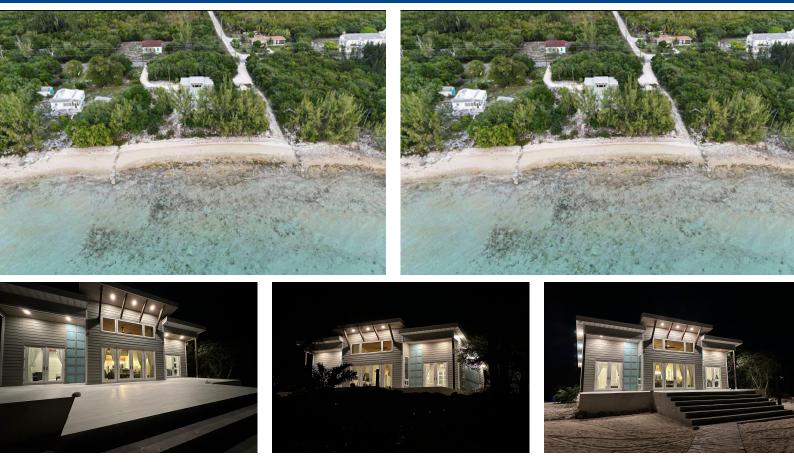

## SIMMS BEACHFRONT HOME, Simms, Long Island

## The Sandbox sits on 1.1 acres with 185 feet of waterfront. Incredible sunset and water views can be...

The Sandbox sits on 1.1 acres with 185 feet of waterfront. Incredible sunset and water views can be seen from all rooms. It features a Two bedroom two bath home with a deck overlooking the water and a horseshoe driveway. Approximately 1200 sq. ft. interior space. Other features include: laundry room with stacking washer and dryer, AC in each bedroom and living room/kitchen, LG fridge, dish washer, microwave, gas stove, Hurricane rated windows, Hurricane rated trusses. Wooden construction with cross brace framing. Underground electrical and water. 16 ' vaulted ceiling -8' foot doors and Hardy plank exterior. The lot features a cleared space for installing a boat ramp. It also includes a portion of an old structure refered to as the relic. Each bedroom has a king size bed and the primary has...read more on our website.

Bedrooms: 2 Bathrooms: 2 Lot Size: 47916 Subdivision: Simms Features: Beach Front, Easy Access, Furnished, Hurricane Windows, Marina Nearby, Pets Allowed, Recreation Nearby

SIMMS BEACHFRONT HOME, Simms, Long Island Phone: