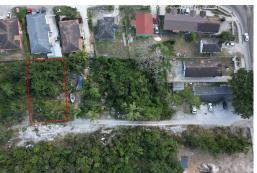

## ISLES, COWPEN ROAD, Cowpen Road, New Providence/F

Presenting Lot #6A Golden Isles, Cowpen Road, Nassau, New Providence, Bahamas – a prime...

Presenting Lot #6A Golden Isles, Cowpen Road, Nassau, New Providence, Bahamas – a prime opportunity for discerning buyers. This multi-family vacant land spans 6,505.5 square feet, offering ample space for your vision. Nestled amidst both residential and commercial properties, this lot provides a strategic location with potential for future growth and development. Ideal for those looking to build a custom home in a well-situated area, this property is now available for sale. Contact us for more information and to schedule a viewing....read more on our website.

Bedrooms: 0
Bathrooms: 0
Lot Size: 6505
Subdivision: Cowpen
Road
Features: Adult Oriented,
Central location, Easy
Access, Family Oriented,
Highway Access, Level
Lot, None, Recreation
Nearby, Road - Paved,
Seniors Oriented,
Shopping Nearby