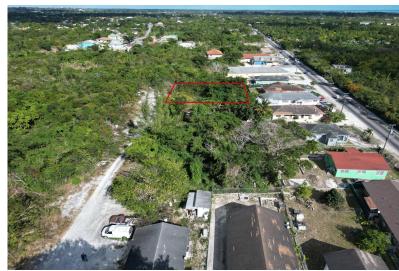

## ISLES, COWPEN ROAD, Cowpen Road, New Providence/F

Presenting Lot #6A Golden Isles, Cowpen Road, Nassau, New Providence, Bahamas – a prime...

Presenting Lot #6A Golden Isles, Cowpen Road, Nassau, New Providence, Bahamas – a prime opportunity for discerning buyers. This multi-family vacant land spans 6,505.5 square feet, offering ample space for your vision. Nestled amidst both residential and commercial properties, this lot provides a strategic location with potential for future growth and development. Ideal for those looking to build a custom home in a well-situated area, this property is now available for sale. Contact us for more information and to schedule a viewing....read more on our website.

Bedrooms: 0
Bathrooms: 0
Lot Size: 6505
Subdivision: Cowpen
Road
Features: Adult Oriented,
Central location, Easy
Access, Family Oriented,
Highway Access, Level
Lot, None, Recreation
Nearby, Road - Paved,
Seniors Oriented,
Shopping Nearby