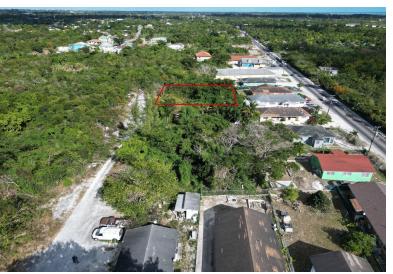

## ISLES, COWPEN ROAD, Cowpen Road, New Providence/F

Presenting Lot #6A Golden Isles, Cowpen Road, Nassau, New Providence, Bahamas – a prime...

Presenting Lot #6A Golden Isles, Cowpen Road, Nassau, New Providence, Bahamas – a prime opportunity for discerning buyers. This multi-family vacant land spans 6,505.5 square feet, offering ample space for your vision. Nestled amidst both residential and commercial properties, this lot provides a strategic location with potential for future growth and development. Ideal for those looking to build a custom home in a well-situated area, this property is now available for sale. Contact us for more information and to schedule a viewing....read more on our website.

Bedrooms: 0
Bathrooms: 0
Lot Size: 6505
Subdivision: Cowpen
Road
Features: Adult Oriented,
Central location, Easy
Access, Family Oriented,
Highway Access, Level
Lot, None, Recreation
Nearby, Road - Paved,
Seniors Oriented,
Shopping Nearby