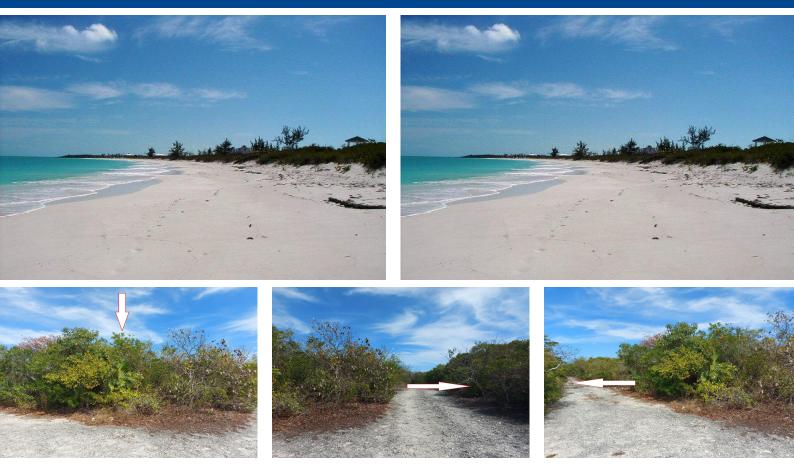

## A single-family lot within walking distance of the Tropic of Cancer beach on Little Exuma....

A single-family lot within walking distance of the Tropic of Cancer beach on Little Exuma. Elevation of 50 ft above sea level provides uninterrupted views of the ocean. Electricity is available to the lot. Water can be supplied from a drilled well. Nearby restaurants are Santanna's Bar & Grill, and Tropic Breeze. City water supply is underway on Little Exuma....read more on our website.