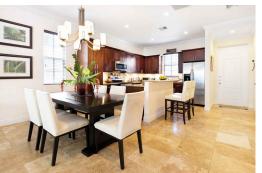

Nestled on 43 acres, Balmoral offers a rich array of amenities, such as a pool, community clubhouse, small grocery store, gym, tennis courts, restaurant, and 24-hour security. This 2-bedroom, 2-bathroom end unit spanning 1,400 square feet is being offered fully furnished and turnkey. Experience elegance with a backyard oasis featuring a koi pond, garden lights, artificial turf, and an irrigation system for easy maintenance. The kitchen boasts a reverse osmosis system, and all windows are hurricane-proof. The master bedroom offers a custom closet, showcasing the meticulous design and thoughtful features throughout....read more on our website.