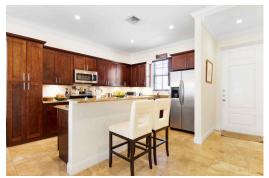

Nestled on 43 acres, Balmoral offers a rich array of amenities, such as a pool, community clubhouse, small grocery store, gym, tennis courts, restaurant, and 24-hour security. This 2-bedroom, 2-bathroom end unit spanning 1,400 square feet is being offered fully furnished and turnkey. Experience elegance with a backyard oasis featuring a koi pond, garden lights, artificial turf, and an irrigation system for easy maintenance. The kitchen boasts a reverse osmosis system, and all windows are hurricane-proof. The master bedroom offers a custom closet, showcasing the meticulous design and thoughtful features throughout....read more on our website.