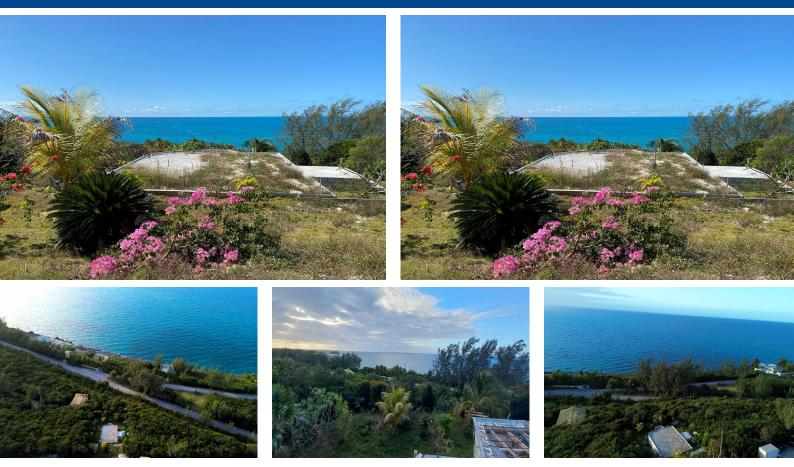

## LOT 13 RAINBOW BAY, Rainbow Bay, Eleuthera

Your Dream Home Has Begun! Nestled on the tranquil road of Panorama, this gem awaits your personal...

Your Dream Home Has Begun! Nestled on the tranquil road of Panorama, this gem awaits your personal touch. With breathtaking sunsets and mesmerizing views of the Caribbean side of the island, this beautiful property promises an idyllic lifestyle. The compact fill foundation is already in place, and it is complete with electrical and plumbing roughing. You can start building your dream home right away. Government-Approved Plans: Included in the sale are the government-approved architectural plans. Customize them to your preferences and create a space that reflects your vision. Fruit trees have already been planted on the property. Rainbow Bay is a thriving community, and any investment here ensures lasting value. Whether you're looking for a permanent residence or a vacation getaway, this ...read more on our website.

Bedrooms: 2 Bathrooms: 2 Lot Size: 13760 Subdivision: Rainbow Bay Features: Easy Access, Family Oriented, Highway Access, None, Pets Allowed, Quiet Area, Road - Paved, View -Ocean

**\$149.000 ID# M61476** <u>View Online</u> www.sarlesrealty.com