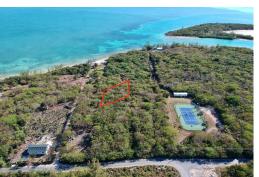

## OFF VIVIAN PINDER ROAD, Russell Island, Eleuthera

Consisting of 8,450.64 sq. ft., this vacant lot is located toward the west end of Russell Island on...

Consisting of 8,450.64 sq. ft., this vacant lot is located toward the west end of Russell Island on a no thru road. If you're looking for privacy and a quiet peaceful area this lot offers just that perfect to build a vacation rental or your dream home....read more on our website.

Bedrooms: 0
Bathrooms: 0
Lot Size: 8450
Subdivision: Russell Island
Features: Level Lot,
Marina Nearby, None,
Quiet Area, Recreation
Nearby, Road - Gravel,
Treed Lot, Wooded Area

JAMES SARLES REALTY

\$210.000 ID# M61486 View Online www.sarlesrealty.com