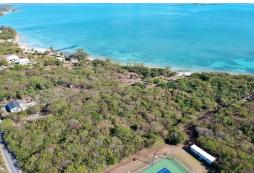

## OFF VIVIAN PINDER ROAD, Russell Island, Eleuthera

Consisting of 8,450.64 sq. ft., this vacant lot is located toward the west end of Russell Island on...

Consisting of 8,450.64 sq. ft., this vacant lot is located toward the west end of Russell Island on a no thru road. If you're looking for privacy and a quiet peaceful area this lot offers just that perfect to build a vacation rental or your dream home....read more on our website.

Bedrooms: 0
Bathrooms: 0
Lot Size: 8450
Subdivision: Russell Island
Features: Level Lot,
Marina Nearby, None,
Quiet Area, Recreation
Nearby, Road - Gravel,
Treed Lot, Wooded Area

JAMES SARLES REALTY

\$210.000 ID# M61486 View Online www.sarlesrealty.com