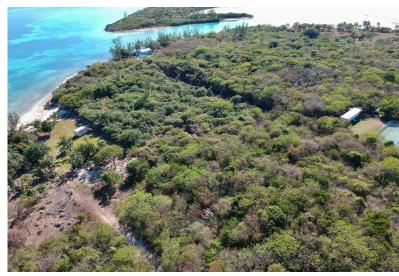

## OFF VIVIAN PINDER ROAD, Russell Island, Eleuthera

Consisting of 8,450.64 sq. ft., this vacant lot is located toward the west end of Russell Island on...

Consisting of 8,450.64 sq. ft., this vacant lot is located toward the west end of Russell Island on a no thru road. If you're looking for privacy and a quiet peaceful area this lot offers just that perfect to build a vacation rental or your dream home....read more on our website.

Bedrooms: 0
Bathrooms: 0
Lot Size: 8450
Subdivision: Russell Island
Features: Level Lot,
Marina Nearby, None,
Quiet Area, Recreation
Nearby, Road - Gravel,
Treed Lot, Wooded Area

JAMES SARLES REALTY

\$210.000 ID# M61486 View Online www.sarlesrealty.com