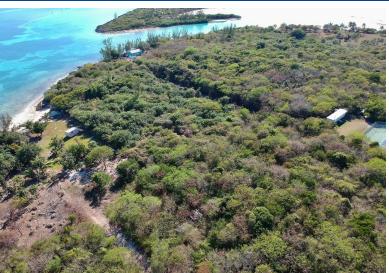

## OFF VIVIAN PINDER ROAD, Russell Island, Eleuthera

Consisting of 8,450.64 sq. ft., this vacant lot is located toward the west end of Russell Island on...

Consisting of 8,450.64 sq. ft., this vacant lot is located toward the west end of Russell Island on a no thru road. If you're looking for privacy and a quiet peaceful area this lot offers just that perfect to build a vacation rental or your dream home....read more on our website.

Bedrooms: 0
Bathrooms: 0
Lot Size: 8450
Subdivision: Russell Island
Features: Level Lot,
Marina Nearby, None,
Quiet Area, Recreation
Nearby, Road - Gravel,
Treed Lot, Wooded Area

JAMES SARLES REALTY

\$210.000 ID# M61486 View Online www.sarlesrealty.com