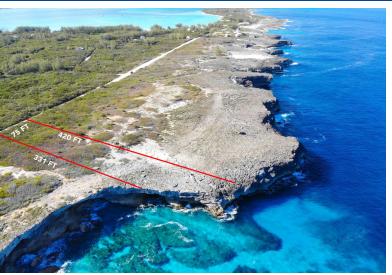

## Lot 156L WHALE POINT DRIVE, Whale Point, Eleuthera

Elevated lot in Whale Point Estates with breathtaking views of the Atlantic Ocean. This 1 acre lot...

Elevated lot in Whale Point Estates with breathtaking views of the Atlantic Ocean. This 1 acre lot is conveniently located about 2 minutes off of Queen's Highway, just pass the Glass Window Bridge. The lot is flat and has a huge elevation, offering amazing breeze and views of the many blues in the Atlantic Ocean. Conveniently located next to Bottom Harbour, 5-10 minute boat ride to Harbour Island. The perfect location to get you to Surfers Beach, Harbour Island or Spanish Wells in a jiffy....read more on our website.

Bedrooms: 0 Bathrooms: 0

Lot Size: 43560 Lot 156L WHALE POINT DRIVE, Subdivision: Whale Point Whale Point, Eleuthera Features: Acreage, None, Phone:

Quiet Area, Rocky Shore, View - Ocean, Waterfront

- Ocean