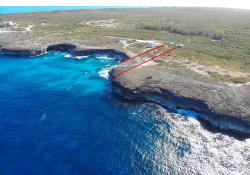

## Lot 156L WHALE POINT DRIVE, Whale Point, Eleuthera

Elevated lot in Whale Point Estates with breathtaking views of the Atlantic Ocean. This 1 acre lot...

Elevated lot in Whale Point Estates with breathtaking views of the Atlantic Ocean. This 1 acre lot is conveniently located about 2 minutes off of Queen's Highway, just pass the Glass Window Bridge. The lot is flat and has a huge elevation, offering amazing breeze and views of the many blues in the Atlantic Ocean. Conveniently located next to Bottom Harbour, 5-10 minute boat ride to Harbour Island. The perfect location to get you to Surfers Beach, Harbour Island or Spanish Wells in a jiffy....read more on our website.