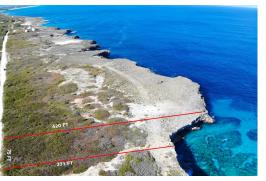

## Lot 156L WHALE POINT DRIVE, Whale Point, Eleuthera

Elevated lot in Whale Point Estates with breathtaking views of the Atlantic Ocean. This 1 acre lot...

Elevated lot in Whale Point Estates with breathtaking views of the Atlantic Ocean. This 1 acre lot is conveniently located about 2 minutes off of Queen's Highway, just pass the Glass Window Bridge. The lot is flat and has a huge elevation, offering amazing breeze and views of the many blues in the Atlantic Ocean. Conveniently located next to Bottom Harbour, 5-10 minute boat ride to Harbour Island. The perfect location to get you to Surfers Beach, Harbour Island or Spanish Wells in a jiffy....read more on our website.

Bedrooms: 0 Bathrooms: 0

Lot Size: 43560 Lot 156L WHALE POINT DRIVE, Subdivision: Whale Point Whale Point, Eleuthera Features: Acreage, None, Phone:

Quiet Area, Rocky Shore, View - Ocean, Waterfront

- Ocean