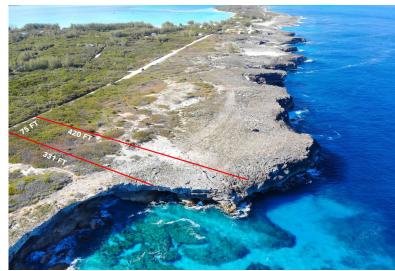

## Lot 156L WHALE POINT DRIVE, Whale Point, Eleuthera

Elevated lot in Whale Point Estates with breathtaking views of the Atlantic Ocean. This 1 acre lot...

Elevated lot in Whale Point Estates with breathtaking views of the Atlantic Ocean. This 1 acre lot is conveniently located about 2 minutes off of Queen's Highway, just pass the Glass Window Bridge. The lot is flat and has a huge elevation, offering amazing breeze and views of the many blues in the Atlantic Ocean. Conveniently located next to Bottom Harbour, 5-10 minute boat ride to Harbour Island. The perfect location to get you to Surfers Beach, Harbour Island or Spanish Wells in a jiffy....read more on our website.

Bedrooms: 0 Bathrooms: 0

Lot Size: 43560 Lot 156L WHALE POINT DRIVE, Subdivision: Whale Point Whale Point, Eleuthera Features: Acreage, None, Phone:

Quiet Area, Rocky Shore, View - Ocean, Waterfront

- Ocean