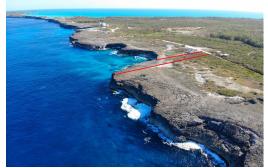

## Lot 156L WHALE POINT DRIVE, Whale Point, Eleuthera

Elevated lot in Whale Point Estates with breathtaking views of the Atlantic Ocean. This 1 acre lot...

Elevated lot in Whale Point Estates with breathtaking views of the Atlantic Ocean. This 1 acre lot is conveniently located about 2 minutes off of Queen's Highway, just pass the Glass Window Bridge. The lot is flat and has a huge elevation, offering amazing breeze and views of the many blues in the Atlantic Ocean. Conveniently located next to Bottom Harbour, 5-10 minute boat ride to Harbour Island. The perfect location to get you to Surfers Beach, Harbour Island or Spanish Wells in a jiffy....read more on our website.

Bedrooms: 0 Bathrooms: 0

Lot Size: 43560 Lot 156L WHALE POINT DRIVE, Subdivision: Whale Point Whale Point, Eleuthera Features: Acreage, None, Phone:

Quiet Area, Rocky Shore, View - Ocean, Waterfront

- Ocean