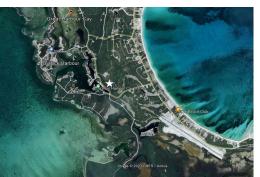

## EAT HARBOUR CAY LOT 5, Great Harbour Cay, Berry Isla

With its close proximity to the southern United States, Great Harbour Cay, in the Berry Islands,...

With its close proximity to the southern United States, Great Harbour Cay, in the Berry Islands, offers a beautiful island escape. The 7-mile-long island offers a varied landscape of elevations up to 70 feet, bonefish flats, powder white sandy beaches along with a golf course, an established marina, and restaurants. This lot offers a bird's eye view of the Marina and could be an excellent opportunity for commercial development. Lot 5 could be purchased together with the neighboring lot for even more space to create something really special. Make this island getaway your home away from home, or create an investment property you always dreamed of....read more on our website.