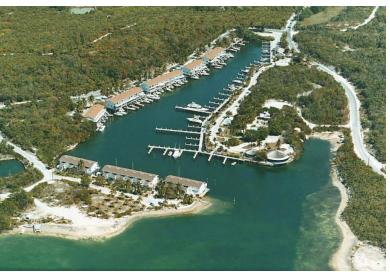

## EAT HARBOUR CAY LOT 5, Great Harbour Cay, Berry Isla

With its close proximity to the southern United States, Great Harbour Cay, in the Berry Islands,...

With its close proximity to the southern United States, Great Harbour Cay, in the Berry Islands, offers a beautiful island escape. The 7-mile-long island offers a varied landscape of elevations up to 70 feet, bonefish flats, powder white sandy beaches along with a golf course, an established marina, and restaurants. This lot offers a bird's eye view of the Marina and could be an excellent opportunity for commercial development. Lot 5 could be purchased together with the neighboring lot for even more space to create something really special. Make this island getaway your home away from home, or create an investment property you always dreamed of....read more on our website.