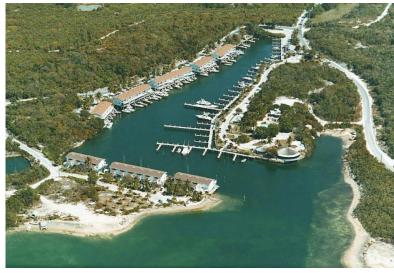

## EAT HARBOUR CAY LOT 5, Great Harbour Cay, Berry Isla

With its close proximity to the southern United States, Great Harbour Cay, in the Berry Islands,...

With its close proximity to the southern United States, Great Harbour Cay, in the Berry Islands, offers a beautiful island escape. The 7-mile-long island offers a varied landscape of elevations up to 70 feet, bonefish flats, powder white sandy beaches along with a golf course, an established marina, and restaurants. This lot offers a bird's eye view of the Marina and could be an excellent opportunity for commercial development. Lot 5 could be purchased together with the neighboring lot for even more space to create something really special. Make this island getaway your home away from home, or create an investment property you always dreamed of....read more on our website.