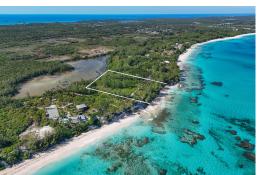

## BANKS ROAD BEACHFRONT, Palmetto Point, Eleuthera

A breathtaking and rare parcel of 4.347 elevated acres on soft pink sand, with 419 feet of Bahamian...

A breathtaking and rare parcel of 4.347 elevated acres on soft pink sand, with 419 feet of Bahamian blue waters, is now available. Perfect for either an individual homestead or several rental villas, the ocean views from this quiet, expansive, elevated lot are exquisite. From the northern corner of the lot, there will be easy access to the beach with stairs, which are about 15 feet high. Then as the height becomes more elevated along to the southern corner, additional steps would be needed, perhaps with a platform containing tables and chairs to sit overlooking the ocean and have breakfast or a cocktail. In addition, this desirable property comes with concrete walls, underground electrical power, local water and a well. Sub division approval has been given. An acreage of extraordinary natu...read more on our website.

Bedrooms: 0
Bathrooms: 0

Lot Size: 189355 Subdivision: Palmetto

Point
Features: Acreage, Beach
Front, Family Oriented,
None, Pets Allowed,
Quiet Area, Treed Lot,

View - Ocean, Waterfront

- Lake

BANKS ROAD BEACHFRONT,
Palmetto Point, Eleuthera
Phone: