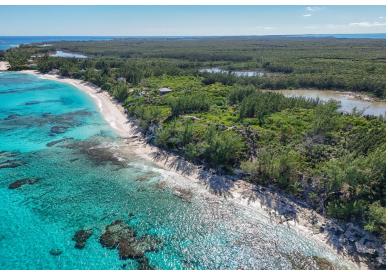

## BANKS ROAD BEACHFRONT, Palmetto Point, Eleuthera

A breathtaking and rare parcel of 4.347 elevated acres on soft pink sand, with 419 feet of Bahamian...

A breathtaking and rare parcel of 4.347 elevated acres on soft pink sand, with 419 feet of Bahamian blue waters, is now available. Perfect for either an individual homestead or several rental villas, the ocean views from this quiet, expansive, elevated lot are exquisite. From the northern corner of the lot, there will be easy access to the beach with stairs, which are about 15 feet high. Then as the height becomes more elevated along to the southern corner, additional steps would be needed, perhaps with a platform containing tables and chairs to sit overlooking the ocean and have breakfast or a cocktail. In addition, this desirable property comes with concrete walls, underground electrical power, local water and a well. Sub division approval has been given. An acreage of extraordinary natu...read more on our website.