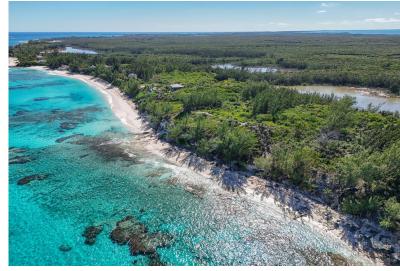

## BANKS ROAD BEACHFRONT, Palmetto Point, Eleuthera

A breathtaking and rare parcel of 4.347 elevated acres on soft pink sand, with 419 feet of Bahamian...

A breathtaking and rare parcel of 4.347 elevated acres on soft pink sand, with 419 feet of Bahamian blue waters, is now available. Perfect for either an individual homestead or several rental villas, the ocean views from this quiet, expansive, elevated lot are exquisite. From the northern corner of the lot, there will be easy access to the beach with stairs, which are about 15 feet high. Then as the height becomes more elevated along to the southern corner, additional steps would be needed, perhaps with a platform containing tables and chairs to sit overlooking the ocean and have breakfast or a cocktail. In addition, this desirable property comes with concrete walls, underground electrical power, local water and a well. Sub division approval has been given. An acreage of extraordinary natu...read more on our website.