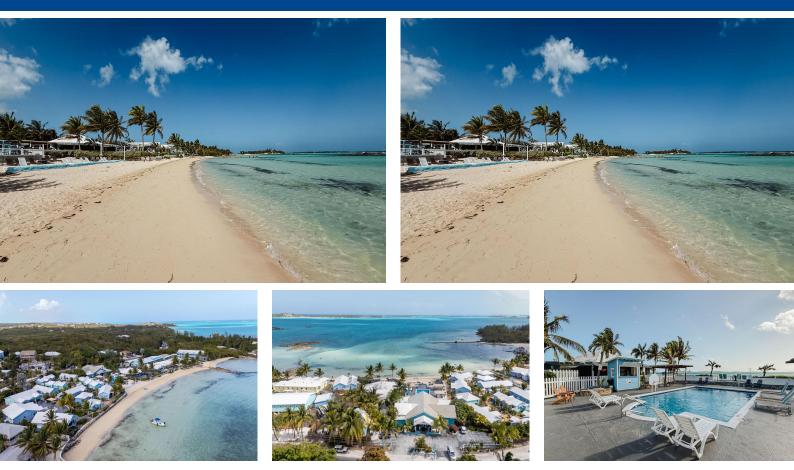

## Hideaways at Palm Bay is a very unique and highly profitable resort located roughly 7 miles east of...

Hideaways at Palm Bay is a very unique and highly profitable resort located roughly 7 miles east of the Exuma International Airport and roughly 1.5 miles west of the settlement of George Town. Hideaways has roughly 800 feet of beachfront with beautifully decorated Bahamian-style villas, nestled around the grounds. There are a total of 95 accommodations broken down as follows: 28 units with the Full Hotel program, 14 units in the Full Hotel program but currently with separate ownership, 25 privately owned units in the Guest Services program, 23 privately owned units opted out of the Guest Service Program, and 5 staff accommodation. Room types include Studio-Style Cottages, 1-bedroom Cottages, 2-bedroom Cottages, 1-bedroom Villas and 2-bedroom Villas. The Cottages offer mini kitchen faciliti...read more on our website.

Bedrooms: 50 Bathrooms: 50 Lot Size: 175982 HIDEAWAYS AT PALM BAY, Subdivision: George Town George Town, Exuma & Features: 24 Hour Exuma Cays Security, Acreage, Beach Phone: Front, Dock, Family Oriented, Furnished, Landscaped, Partial Furnished, Quiet Area, Recreation Nearby, Road - Paved, Shopping Nearby, Stand-by Generator, Swimming Pool, View - Ocean