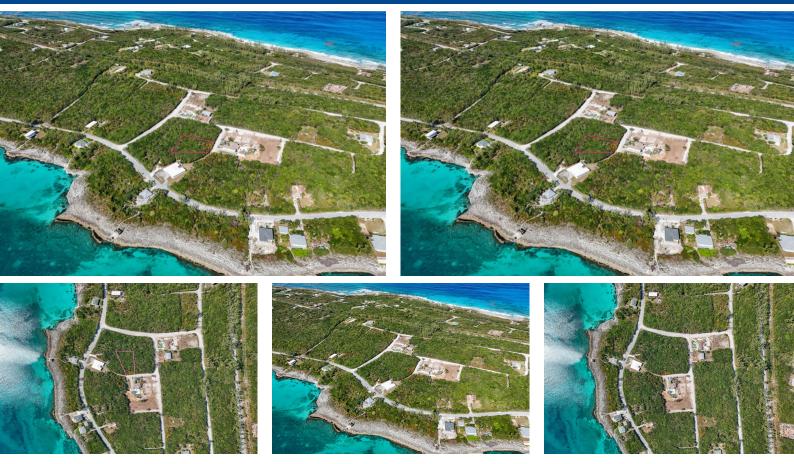

## RAINBOW BAY SUBDIVISION, Rainbow Bay, Eleuthera

Discover your slice of paradise with this well-priced ocean-view lot in Rainbow Bay, Eleuthera....

Discover your slice of paradise with this well-priced ocean-view lot in Rainbow Bay, Eleuthera. Spanning 19,200 square feet on a quiet cul-de-sac, this generously sized lot offers slight elevation, granting breathtaking views of the turquoise waters on the southwest side of the island. The charming community in Central Eleuthera is renowned for its stunning beaches, tranquil atmosphere, and convenient accessibility. Lot 40, Block 38 is ideally situated to take advantage of the area's natural beauty and amenities, making it the perfect location to build your dream island retreat. Enjoy the best of island living with several pristine beaches just moments away, along with nearby grocery stores, restaurants, and liquor stores for your convenience. Eleuthera boasts over 100 magnificent beaches ...read more on our website.