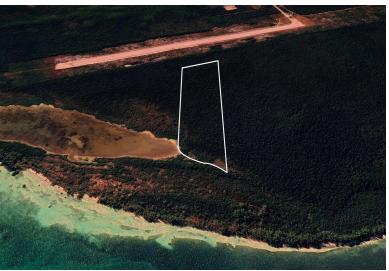

## LOT 2, MOORE'S ISLAND, Other Abaco, Abaco

Located on northern Moore 's Island and just to the north of the airstrip, this 14.918-acre...

Located on northern Moore's Island and just to the north of the airstrip, this 14.918-acre vacant lot has partial road access via an unfinished path and offers potential for development or long-term investment....read more on our website.

Bedrooms: 0 Bathrooms: 0

Lot Size: 649828 LOT 2, MOORE'S Subdivision: Other Abaco ISLAND, Other Abaco, Abaco Features: Acreage, None, Phone:

Quiet Area, Treed Lot,

View - Ocean

JAMES SARLES REALTY

\$95.000 ID# M61577 <u>View Online</u> www.sarlesrealty.com