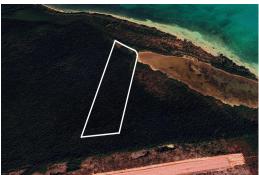

## LOT 2, MOORE'S ISLAND, Other Abaco, Abaco

Located on northern Moore 's Island and just to the north of the airstrip, this 14.918-acre...

Located on northern Moore's Island and just to the north of the airstrip, this 14.918-acre vacant lot has partial road access via an unfinished path and offers potential for development or long-term investment....read more on our website.

Bedrooms: 0 Bathrooms: 0

Lot Size: 649828 LOT 2, MOORE'S Subdivision: Other Abaco ISLAND, Other Abaco, Abaco Features: Acreage, None, Phone:

Quiet Area, Treed Lot,

View - Ocean

JAMES SARLES REALTY

\$95.000 ID# M61577 <u>View Online</u> www.sarlesrealty.com