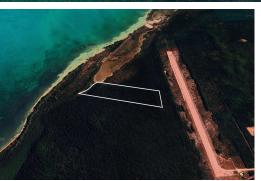

## LOT 2, MOORE'S ISLAND, Other Abaco, Abaco

Located on northern Moore 's Island and just to the north of the airstrip, this 14.918-acre...

Located on northern Moore's Island and just to the north of the airstrip, this 14.918-acre vacant lot has partial road access via an unfinished path and offers potential for development or long-term investment....read more on our website.

Bedrooms: 0 Bathrooms: 0

Lot Size: 649828 LOT 2, MOORE'S Subdivision: Other Abaco ISLAND, Other Abaco, Abaco Features: Acreage, None, Phone:

Quiet Area, Treed Lot,

View - Ocean

JAMES SARLES REALTY

\$95.000 ID# M61577 <u>View Online</u> www.sarlesrealty.com