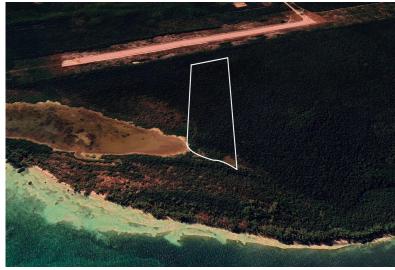

## LOT 2, MOORE'S ISLAND, Other Abaco, Abaco

Located on northern Moore 's Island and just to the north of the airstrip, this 14.918-acre...

Located on northern Moore's Island and just to the north of the airstrip, this 14.918-acre vacant lot has partial road access via an unfinished path and offers potential for development or long-term investment....read more on our website.

Bedrooms: 0 Bathrooms: 0

Lot Size: 649828 LOT 2, MOORE'S Subdivision: Other Abaco ISLAND, Other Abaco, Abaco Features: Acreage, None, Phone:

Quiet Area, Treed Lot,

View - Ocean

JAMES SARLES REALTY

\$95.000 ID# M61577 <u>View Online</u> www.sarlesrealty.com