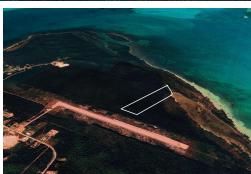

## LOT 2, MOORE'S ISLAND, Other Abaco, Abaco

Located on northern Moore 's Island and just to the north of the airstrip, this 14.918-acre...

Located on northern Moore's Island and just to the north of the airstrip, this 14.918-acre vacant lot has partial road access via an unfinished path and offers potential for development or long-term investment....read more on our website.

Bedrooms: 0 Bathrooms: 0

Lot Size: 649828 LOT 2, MOORE'S Subdivision: Other Abaco ISLAND, Other Abaco, Abaco Features: Acreage, None, Phone:

Quiet Area, Treed Lot,

View - Ocean

JAMES SARLES REALTY

\$95.000 ID# M61577 <u>View Online</u> www.sarlesrealty.com