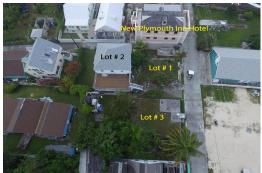

## ETTLEMENT HOUSE & LOTS, Green Turtle Cay, Aba

The Settlement House known as "Bougainvillea", accompanied by individual lot numbers 1...

The Settlement House known as "Bougainvillea", accompanied by individual lot numbers 1 and 3, is located in the "Heart" of Downtown New Plymouth, a historical settlement on Green Turtle Cay, Abaco, Bahamas. All of the properties comprise approximately 7,400 square feet with the "Bougainvillea" home being a two-story structure comprising 1,752 square feet enclosed, made of a concrete ground floor and a wood framed second floor. Being literally steps away from the Green Turtle Cay Ferry Dock in downtown New Plymouth this property offers an iconic restoration ability to the new owner to revitalize and even add structures on site developing this into a quaint bed and breakfast, rental apartments, or commercial space in this vibrant growing township. Immediately next door is the well-known New ...read more on our website.