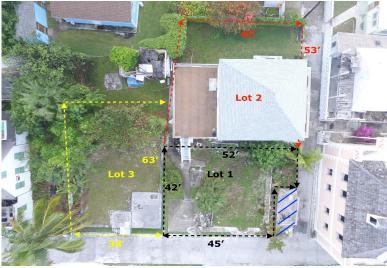

## ETTLEMENT HOUSE & LOTS, Green Turtle Cay, Aba

The Settlement House known as "Bougainvillea", accompanied by individual lot numbers 1...

The Settlement House known as "Bougainvillea", accompanied by individual lot numbers 1 and 3, is located in the "Heart" of Downtown New Plymouth, a historical settlement on Green Turtle Cay, Abaco, Bahamas. All of the properties comprise approximately 7,400 square feet with the "Bougainvillea" home being a two-story structure comprising 1,752 square feet enclosed, made of a concrete ground floor and a wood framed second floor. Being literally steps away from the Green Turtle Cay Ferry Dock in downtown New Plymouth this property offers an iconic restoration ability to the new owner to revitalize and even add structures on site developing this into a quaint bed and breakfast, rental apartments, or commercial space in this vibrant growing township. Immediately next door is the well-known New ...read more on our website.