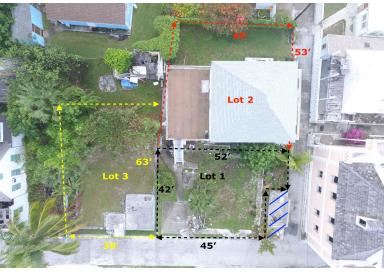

## ETTLEMENT HOUSE & LOTS, Green Turtle Cay, Aba

The Settlement House known as "Bougainvillea", accompanied by individual lot numbers 1...

The Settlement House known as "Bougainvillea", accompanied by individual lot numbers 1 and 3, is located in the "Heart" of Downtown New Plymouth, a historical settlement on Green Turtle Cay, Abaco, Bahamas. All of the properties comprise approximately 7,400 square feet with the "Bougainvillea" home being a two-story structure comprising 1,752 square feet enclosed, made of a concrete ground floor and a wood framed second floor. Being literally steps away from the Green Turtle Cay Ferry Dock in downtown New Plymouth this property offers an iconic restoration ability to the new owner to revitalize and even add structures on site developing this into a quaint bed and breakfast, rental apartments, or commercial space in this vibrant growing township. Immediately next door is the well-known New ...read more on our website.