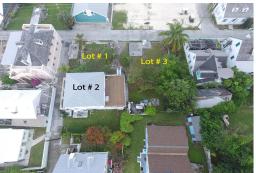

## ETTLEMENT HOUSE & LOTS, Green Turtle Cay, Aba

The Settlement House known as "Bougainvillea", accompanied by individual lot numbers 1...

The Settlement House known as "Bougainvillea", accompanied by individual lot numbers 1 and 3, is located in the "Heart" of Downtown New Plymouth, a historical settlement on Green Turtle Cay, Abaco, Bahamas. All of the properties comprise approximately 7,400 square feet with the "Bougainvillea" home being a two-story structure comprising 1,752 square feet enclosed, made of a concrete ground floor and a wood framed second floor. Being literally steps away from the Green Turtle Cay Ferry Dock in downtown New Plymouth this property offers an iconic restoration ability to the new owner to revitalize and even add structures on site developing this into a quaint bed and breakfast, rental apartments, or commercial space in this vibrant growing township. Immediately next door is the well-known New ...read more on our website.