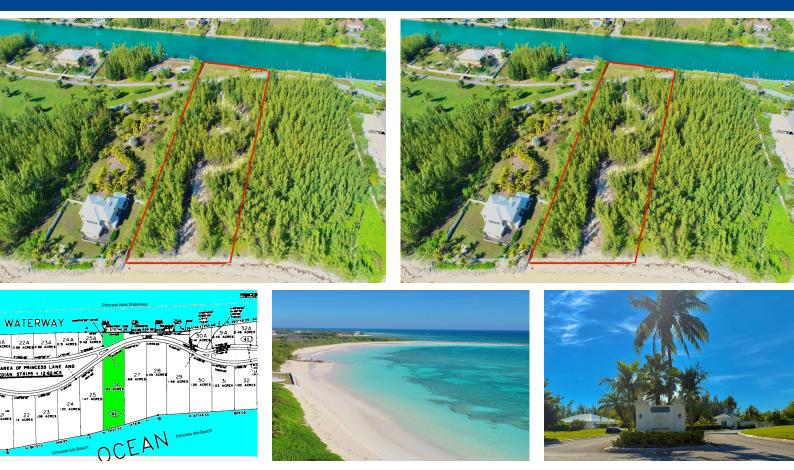

## 5-26A PRINCESS ISLES, Princess Isle, Grand Bahama/Freep

## Discover the epitome of luxury living at this 1.62-acre beachfront lot, nestled in the prestigious...

Discover the epitome of luxury living at this 1.62-acre beachfront lot, nestled in the prestigious gated community of Princess Isles, where tranquility meets elegance. An exclusive neighborhood lined with stunning multi-million-dollar homes and offers an unparalleled blend of privacy and beauty. Boasting 150 feet of frontage on a quiet, powdery sandy beach, this expansive lot offers breathtaking ocean views and the perfect canvas to build your dream beachfront retreat, the quiet surroundings provide a true island oasis. As a unique bonus, this property also includes a 144-foot canal front lot across the street, offering the perfect opportunity to build a private dock for your boat. Whether you're a boating enthusiast or simply love the convenience of waterfront living, this canal lot is a ...read more on our website.

Bedrooms: 0 Bathrooms: 0 Lot Size: 70567 Subdivision: Princess Isle Features: 24 Hour Security, Beach Front, Canal Front, Gated Community, Marina Nearby, Night Security, Quiet Area, View - Ocean, Waterfront - Ocean