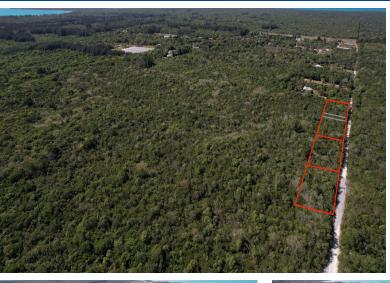

## LOT 20 ROCK SOUND ELEUTHE, Rock Sound, Eleuthera

This 7,500 sq ft open zone lot is the perfect property for the savvy investor ready to capitalize...

This 7,500 sq ft open zone lot is the perfect property for the savvy investor ready to capitalize on the housing shortage in South Eleuthera. Utilities are available to the lot. The Rock Sound club and Rock Sound international airport are less than a 5 minute drive; Jacks Bay and Cotton Bay are a short 15 munite commute as well. South Eleuthera is rapidly developing with clinics, churches, food stores, and school located in the community....read more on our website.