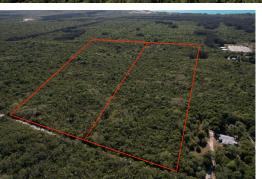

## LOT 20 ROCK SOUND ELEUTHE, Rock Sound, Eleuthera

This 7,500 sq ft open zone lot is the perfect property for the savvy investor ready to capitalize...

This 7,500 sq ft open zone lot is the perfect property for the savvy investor ready to capitalize on the housing shortage in South Eleuthera. Utilities are available to the lot. The Rock Sound club and Rock Sound international airport are less than a 5 minute drive; Jacks Bay and Cotton Bay are a short 15 munite commute as well. South Eleuthera is rapidly developing with clinics, churches, food stores, and school located in the community....read more on our website.