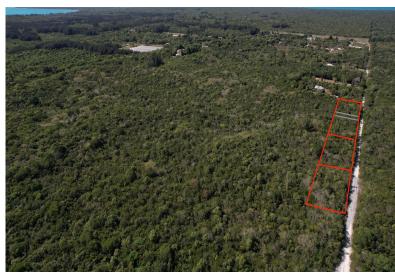

## LOT 20 ROCK SOUND ELEUTHE, Rock Sound, Eleuthera

This 7,500 sq ft open zone lot is the perfect property for the savvy investor ready to capitalize...

This 7,500 sq ft open zone lot is the perfect property for the savvy investor ready to capitalize on the housing shortage in South Eleuthera. Utilities are available to the lot. The Rock Sound club and Rock Sound international airport are less than a 5 minute drive; Jacks Bay and Cotton Bay are a short 15 munite commute as well. South Eleuthera is rapidly developing with clinics, churches, food stores, and school located in the community....read more on our website.