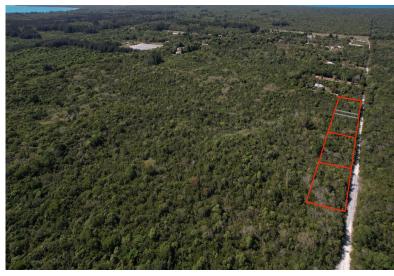

## LOT 21 ROCK SOUND ELEUTHE, Rock Sound, Eleuthera

This 7,500 sq ft open zone lot is the perfect property for the savvy investor ready to capitalize...

This 7,500 sq ft open zone lot is the perfect property for the savvy investor ready to capitalize on the housing shortage in South Eleuthera. Utilities are available to the lot. The Rock Sound club and Rock Sound international airport are less than a 5 minute drive; Jacks Bay and Cotton Bay are a short 15 munite commute as well. South Eleuthera is rapidly developing with clinics, churches, food stores, and school located in the community....read more on our website.