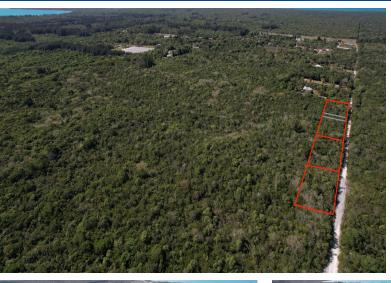

## LOT 21 ROCK SOUND ELEUTHE, Rock Sound, Eleuthera

This 7,500 sq ft open zone lot is the perfect property for the savvy investor ready to capitalize...

This 7,500 sq ft open zone lot is the perfect property for the savvy investor ready to capitalize on the housing shortage in South Eleuthera. Utilities are available to the lot. The Rock Sound club and Rock Sound international airport are less than a 5 minute drive; Jacks Bay and Cotton Bay are a short 15 munite commute as well. South Eleuthera is rapidly developing with clinics, churches, food stores, and school located in the community....read more on our website.