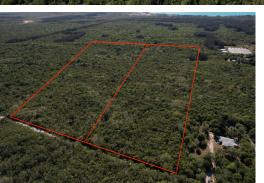

## LOT 21 ROCK SOUND ELEUTHE, Rock Sound, Eleuthera

This 7,500 sq ft open zone lot is the perfect property for the savvy investor ready to capitalize...

This 7,500 sq ft open zone lot is the perfect property for the savvy investor ready to capitalize on the housing shortage in South Eleuthera. Utilities are available to the lot. The Rock Sound club and Rock Sound international airport are less than a 5 minute drive; Jacks Bay and Cotton Bay are a short 15 munite commute as well. South Eleuthera is rapidly developing with clinics, churches, food stores, and school located in the community....read more on our website.