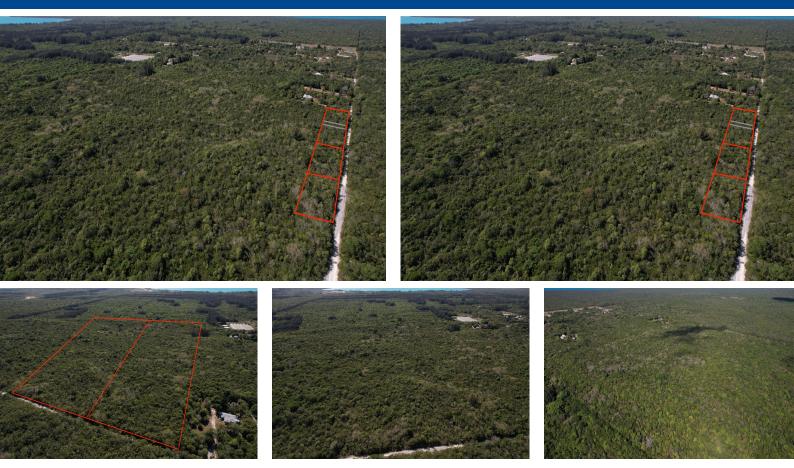

## LOT 19 ROCK SOUND ELEUTHE, Rock Sound, Eleuthera

## This 7,500 sq ft open zone lot is the perfect property for the savvy investor ready to capitalize...

This 7,500 sq ft open zone lot is the perfect property for the savvy investor ready to capitalize on the housing shortage in South Eleuthera. Utilities are available to the lot. The Rock Sound club and Rock Sound international airport are less than a 5 minute drive; Jacks Bay and Cotton Bay are a short 15 munite commute as well. South Eleuthera is rapidly developing with clinics, churches, food stores, and school located in the community....read more on our website.

Bedrooms: 0 Bathrooms: 0 Lot Size: 7500 Subdivision: Rock Sound Features: None

LOT 19 ROCK SOUND ELEUTHE, Rock Sound, Eleuthera Phone: