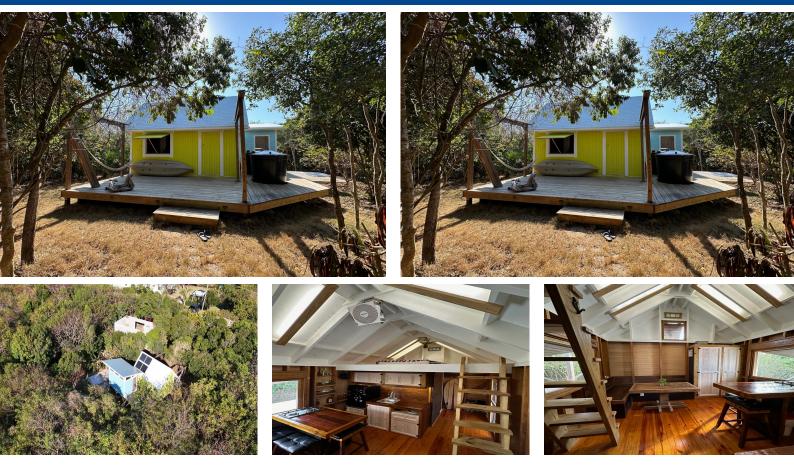

## ELEUTHERA ISLAND SHORES, Gregory Town, Eleuthera

Passion Garden is a nestled among native coppice and palms trees with an abundance of mature fruit...

Passion Garden is a nestled among native coppice and palms trees with an abundance of mature fruit trees, including two different types of Passionfruit which are scattered around the garden. Each time it rains, the flowers go into full bloom transforming into the some of the sweetest fruit on Eleuthera, the Jewel of The Bahamas. The main house is at the entrance, concrete and unfinished. The building plans are included in the sale price and is an easy finish, with a manageable 700 total square footprint. There is a tiny house in the back of the property with a loft and has been finished in all wood and an impeccable attention to detail. There is a separate bathroom with shower and laundry room along with a finished dipping pool. Enjoy your island getaway home, or airbnb rental here in Eleu...read more on our website.