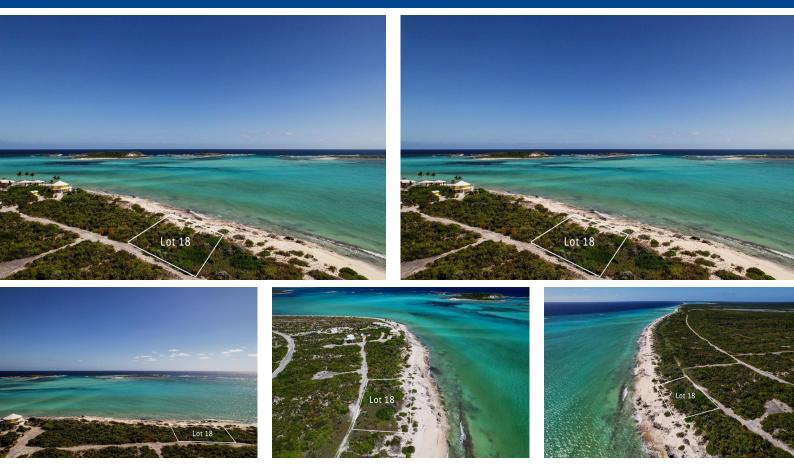

## LOT 18 SNOW BAY, Columbus Landings, San Salvador

Discover your private slice of paradise with this stunning beachfront lot in Snow Bay, Columbus...

Discover your private slice of paradise with this stunning beachfront lot in Snow Bay, Columbus Landings 3. Priced to sell, with 115 feet of pristine beach frontage, you can build the off-the-grid dream home you've always imagined. Wake up each morning to breathtaking views of Snow Bay and its charming islets. This multi-family lot is not just a piece of land, but a gateway to a peaceful coastal lifestyle, where Pigeon Creek's marine national park offers an extraordinary display of turtles, rays, starfish, and crawfish in their natural habitat. The international airport and two grocery stores in town are only a relatively short ride away. Embrace this opportunity to own a lot with magnificent view and a treasure trove of marine life. Contact us today, to turn this exclusive beachfront prop...read more on our website.

Bedrooms: 0 Bathrooms: 0 Lot Size: 15861 LOT 18 SNOW BAY, Columbus Subdivision: Columbus Landings, San Salvador Landings Features: Acreage, Beach Front, None, Quiet Area, Waterfront - Ocean

Phone: