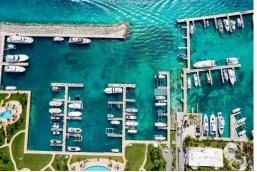

## SLIP A08 OCRM, Paradise Island, New Providence/Paradise

Rare opportunity to secure a premium dock slip in Ocean Club Estates. Slip A08 accommodates vessels...

Rare opportunity to secure a premium dock slip in Ocean Club Estates. Slip A08 accommodates vessels up to 45 feet and has a generous 16.5-foot beam. It offers top-tier amenities, including two 30-amp 120V receptacles, two 50-amp 120V/240V receptacles, a water supply, and CAT5 cable connectivity. The private marina is well-protected, providing a safe harbor for all vessels. It features 24-hour security surveillance, an on-site security booth, and a sea chain for enhanced protection. Ownership of dock slips is exclusively available to residents of Ocean Club Estates....read more on our website.

Bedrooms: 0
Bathrooms: 0
Lot Size: 0

Subdivision: Paradise

Island

Features: Dock

DOCK SLIP A08 OCRM, Paradise Island, New Providence/Paradise Island Phone:

\$299.000 ID# M61077 View Online www.sarlesrealty.com