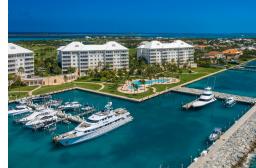

## SLIP A08 OCRM, Paradise Island, New Providence/Paradise

Rare opportunity to secure a premium dock slip in Ocean Club Estates. Slip A08 accommodates vessels...

Rare opportunity to secure a premium dock slip in Ocean Club Estates. Slip A08 accommodates vessels up to 45 feet and has a generous 16.5-foot beam. It offers top-tier amenities, including two 30-amp 120V receptacles, two 50-amp 120V/240V receptacles, a water supply, and CAT5 cable connectivity. The private marina is well-protected, providing a safe harbor for all vessels. It features 24-hour security surveillance, an on-site security booth, and a sea chain for enhanced protection. Ownership of dock slips is exclusively available to residents of Ocean Club Estates....read more on our website.