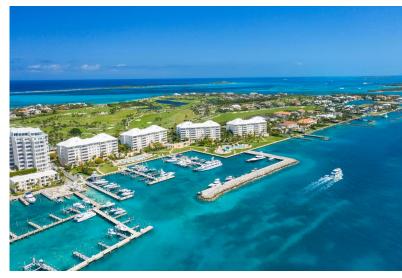

## SLIP A08 OCRM, Paradise Island, New Providence/Paradise

Rare opportunity to secure a premium dock slip in Ocean Club Estates. Slip A08 accommodates vessels...

Rare opportunity to secure a premium dock slip in Ocean Club Estates. Slip A08 accommodates vessels up to 45 feet and has a generous 16.5-foot beam. It offers top-tier amenities, including two 30-amp 120V receptacles, two 50-amp 120V/240V receptacles, a water supply, and CAT5 cable connectivity. The private marina is well-protected, providing a safe harbor for all vessels. It features 24-hour security surveillance, an on-site security booth, and a sea chain for enhanced protection. Ownership of dock slips is exclusively available to residents of Ocean Club Estates....read more on our website.

Bedrooms: 0
Bathrooms: 0
Lot Size: 0

Subdivision: Paradise

Island

Features: Dock

DOCK SLIP A08 OCRM, Paradise Island, New Providence/Paradise Island Phone:

\$299.000 ID# M61077 View Online www.sarlesrealty.com