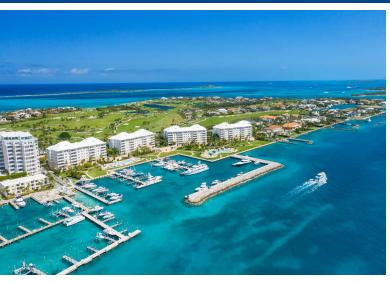

## SLIP A08 OCRM, Paradise Island, New Providence/Paradise

Rare opportunity to secure a premium dock slip in Ocean Club Estates. Slip A08 accommodates vessels...

Rare opportunity to secure a premium dock slip in Ocean Club Estates. Slip A08 accommodates vessels up to 45 feet and has a generous 16.5-foot beam. It offers top-tier amenities, including two 30-amp 120V receptacles, two 50-amp 120V/240V receptacles, a water supply, and CAT5 cable connectivity. The private marina is well-protected, providing a safe harbor for all vessels. It features 24-hour security surveillance, an on-site security booth, and a sea chain for enhanced protection. Ownership of dock slips is exclusively available to residents of Ocean Club Estates....read more on our website.

Bedrooms: 0
Bathrooms: 0
Lot Size: 0

Subdivision: Paradise

Island

Features: Dock

DOCK SLIP A08 OCRM, Paradise Island, New Providence/Paradise Island Phone:

\$299.000 ID# M61077 View Online www.sarlesrealty.com