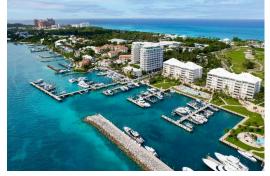

## SLIP A08 OCRM, Paradise Island, New Providence/Paradise

Rare opportunity to secure a premium dock slip in Ocean Club Estates. Slip A08 accommodates vessels...

Rare opportunity to secure a premium dock slip in Ocean Club Estates. Slip A08 accommodates vessels up to 45 feet and has a generous 16.5-foot beam. It offers top-tier amenities, including two 30-amp 120V receptacles, two 50-amp 120V/240V receptacles, a water supply, and CAT5 cable connectivity. The private marina is well-protected, providing a safe harbor for all vessels. It features 24-hour security surveillance, an on-site security booth, and a sea chain for enhanced protection. Ownership of dock slips is exclusively available to residents of Ocean Club Estates....read more on our website.

Bedrooms: 0
Bathrooms: 0
Lot Size: 0

Subdivision: Paradise

Island

Features: Dock

DOCK SLIP A08 OCRM, Paradise Island, New Providence/Paradise Island Phone:

\$299.000 ID# M61077 View Online www.sarlesrealty.com