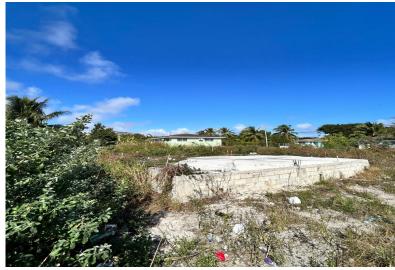

## COX STREET, Fox Hill, New Providence/Paradise Island

Located in Fox Hill, this expansive 11,300+ square-foot vacant multi-family lot with a partial...

Located in Fox Hill, this expansive 11,300+ square-foot vacant multi-family lot with a partial foundation, offers endless possibilities for development. Situated in a well-established community, the property provides an opportunity for investors or families looking to build a spacious residential complex. With convenient access to schools and shopping centers, this lot is perfectly positioned for convenience....read more on our website.