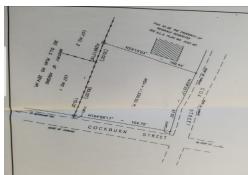

## COX STREET, Fox Hill, New Providence/Paradise Island

Located in Fox Hill, this expansive 11,300+ square-foot vacant multi-family lot with a partial...

Located in Fox Hill, this expansive 11,300+ square-foot vacant multi-family lot with a partial foundation, offers endless possibilities for development. Situated in a well-established community, the property provides an opportunity for investors or families looking to build a spacious residential complex. With convenient access to schools and shopping centers, this lot is perfectly positioned for convenience....read more on our website.

Bedrooms: 0
Bathrooms: 0
Lot Size: 11300
Subdivision: Fox Hill
Features: Level Lot,
None, Road - Paved,
Shopping Nearby

COX STREET, Fox Hill, New Providence/Paradise Island Phone:

\$143.000 ID# M61128 <u>View Online</u> www.sarlesrealty.com