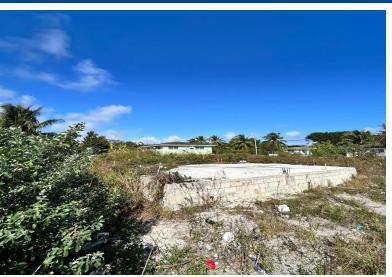

## COX STREET, Fox Hill, New Providence/Paradise Island

Located in Fox Hill, this expansive 11,300+ square-foot vacant multi-family lot with a partial...

Located in Fox Hill, this expansive 11,300+ square-foot vacant multi-family lot with a partial foundation, offers endless possibilities for development. Situated in a well-established community, the property provides an opportunity for investors or families looking to build a spacious residential complex. With convenient access to schools and shopping centers, this lot is perfectly positioned for convenience....read more on our website.