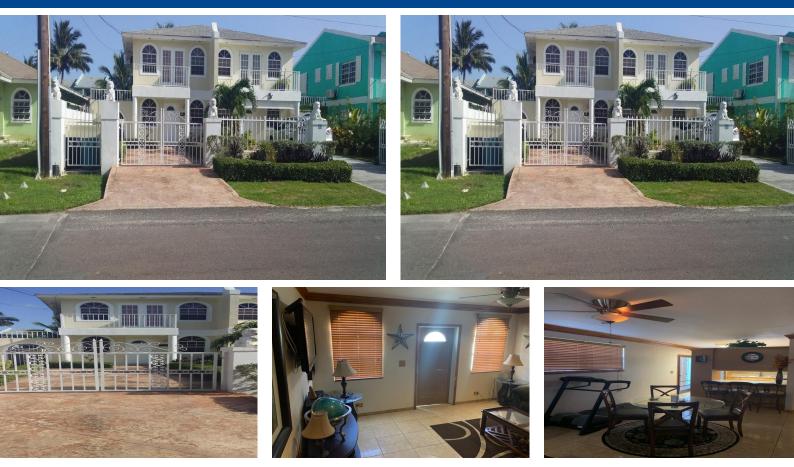

## EACH ESTATES, West Bay Street, New Providence/Paradise

## Well maintained 2 bed, 2 bath townhome in the western district of New Providence. Offering secure...

Well maintained 2 bed, 2 bath townhome in the western district of New Providence. Offering secure gated entry, tasteful furnishings throughout, granite counter tops, stainless steel appliances including washer and dryer and ample kitchen storage. This unit has a spacious master bedroom with an ensuite bathroom outfitted with a relaxing jetted tub, open living and dining area with a cozy breakfast nook. The complex has a large pool with enclosed yard, landscaped and a standby generator....read more on our website.

Bedrooms: 2 Bathrooms: 2 Lot Size: 1200 Subdivision: West Bay Street Features: Adult Oriented, Cable, Family Oriented, Fully Walled, Furnished, Landscaped, Low Maint Yard, Private Setting, Quiet Area, Recreation Nearby, Shopping Nearby, Stand-by Generator, Swimming Pool